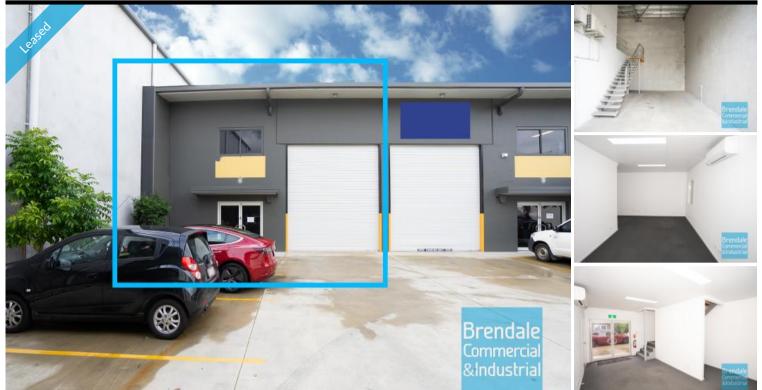

## BRENDALE Unit 8/262 Leitchs Rd 100M2 INDUSTRIAL UNIT WITH OFFICE

- 100m2 total space
- Tilt panel construction
- Well maintained tenancy in modern complex
- Vacant and ready to occupy
- 50m2 office area
- 50m2 warehouse space
- Reception area
- Office over two levels
- First floor office
- Office overlooks warehouse
- Roller door access
- Generous internal height
- Private amenities
- 2 car parking spaces
- Allocated parking
- Access from main road
- Main road frontage
- Located in busy complex
- Located in the Heart of Brendale
- 20 radial kilometers to Brisbane CBD
- Strategic Northside location

# **LEASED**

Floor Area Suburb Address Property ID 100 Brendale Unit 8/ 262 Leitchs Rd 1558