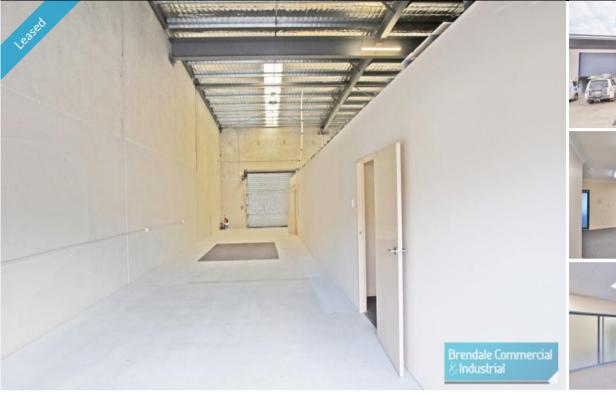

# 324M2 OFFICE/ WAREHOUSE **EXCLUSIVE AGENCY**

#### BASE BUILDING INCLUDES:

- Tilt panel construction
- 324m2 total tenancy space
- Well maintained, modern complex
- Large windows
- 3 phase power
- Ample car parking
- 3 exclusive car parks
- General industry zoning
- 20 radial kilometres to Brisbane CBD
- Easy access to the freeway via Linkfield road
- Strategic Northside location