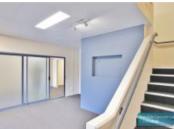

#### OPTION TO USE EXISTING FITOUT:

- 200m2\* of high quality office fitout valued over \$50,000
- Perfect for value-conscious business requiring high office content + warehouse
- Existing fitout includes air conditioned office
- Office fitout over two levels (overlooks warehouse)
- Suspended ceiling, carpeted
- Private kitchenette
- Private amenities