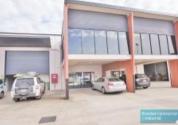

#### BASE BUILDING INCLUDES:

- Tilt panel construction
- 324m2 total tenancy space
- Well maintained, modern complex
- Large windows
- 3 phase power
- Ample car parking
- 3 exclusive car parks
- General industry zoning
- 20 radial kilometres to Brisbane CBD
- Easy access to the freeway via Linkfield road
- Strategic Northside location