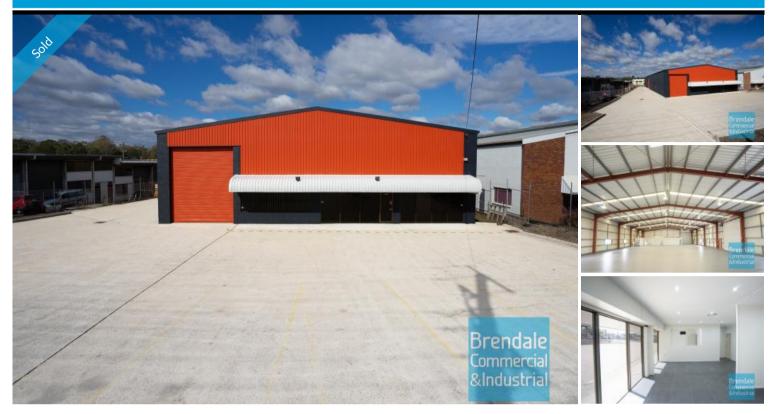

## 1,000M2 INDUSTRIAL FREESTANDER EXCLUSIVE AGENCY

- Freestanding industrial building
- 1,000m2 building space
- 2,531m2 total site
- Vacant and ready to occupy
- Ideal for owner occupier
- 100m2 office area
- 900m2 warehouse space
- Air conditioned office
- Office fitout included
- Reception area
- Managers offices
- Private amenities (including shower)
- Separate male & female toilets
- General Industry zoning (GI)
- Natural light in warehouse
- Clearspan warehouse
- Fully fenced site
- Semi-trailer access
- Drive through building access
- 2 roller doors
- Ample onsite parking
- 3 phase power
- 20 radial kilometers to Brisbane CBD
- Strategic Northside location
- $\hbox{-} Good\ access to\ Airport\ Precinct, Sunshine\ Coast\ \&\ Gold\ Coast\ via\ Bruce\ Hwy\ \&\ Gateway\ Motorway}$