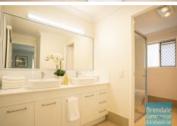

## Property highlights include:

- 658m² block
- 215m² total living space; size approx.
- 4 well-sized bedrooms
- Master Bedroom with En-suite
- New Kitchen with stone bench tops
- Brand new Kitchen appliances with warranty
- Brand new ceiling fans, light switches, power points plus LED lighting throughout the home
- Fully ducted individually zoned air conditioning
- Two-way Main Bathroom onto the Guest bedroom
- Separate twin sink area adjacent to Main Bathroom