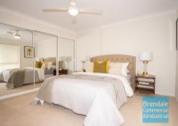

You will be spoiled for choice with four ample sized bedrooms, three with built-in robes and two comfortable family areas. The brand new modern kitchen has stone bench tops and surrounded by a family room and a dining area which then opens out to a covered outdoor entertaining area.

## Property highlights include:

- 658m² block
- 215m² total living space; size approx.
- 4 well-sized bedrooms
- Master Bedroom with En-suite
- New Kitchen with stone bench tops
- Brand new Kitchen appliances with warranty
- Brand new ceiling fans, light switches, power points plus LED lighting throughout the home
- Fully ducted individually zoned air conditioning
- Two-way Main Bathroom onto the Guest bedroom
- Separate twin sink area adjacent to Main Bathroom