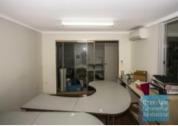

## 115M2 TILT PANEL UNIT EXCLUSIVE AGENCY

- 115m2 total space
- Tilt panel construction
- Freshly painted ready to occupy
- Classic industrial or storage unit
- Ideal for small trade business that requires air conditioned work area
- 40m2 office area
- 75m2 warehouse space
- Air conditioned office
- Reception area
- Suspended ceiling
- Managers offices
- Private amenities
- Access from main road
- Located in the Heart of Brendale
- Roller door access
- Ample onsite parking
- 3 phase power
- General Industry zoning (GI)
- Easy parking in complex
- Showroom area
- Good internal racking height
- Natural light in warehouse
- 20 radial kilometers to Brisbane CBD
- Strategic Northside location
- Good access to Airport Precinct, Sunshine Coast & Gold Coast via Bruce Hwy & Gateway Motorway