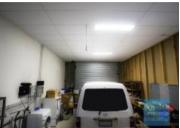

## 115M2 TILT PANEL UNIT EXCLUSIVE AGENCY

- 115m2 total space
- Tilt panel construction
- Freshly painted ready to occupy
- Classic industrial or storage unit
- Ideal for small trade business that requires air conditioned work area
- 40m2 office area
- 75m2 warehouse space
- Air conditioned office
- Reception area
- Suspended ceiling
- Managers offices
- Private amenities
- Access from main road
- Located in the Heart of Brendale
- Roller door access
- Ample onsite parking
- 3 phase power
- General Industry zoning (GI)
- Easy parking in complex
- Showroom area
- Good internal racking height
- Natural light in warehouse
- 20 radial kilometers to Brisbane CBD
- Strategic Northside location
- Good access to Airport Precinct, Sunshine Coast & Gold Coast via Bruce Hwy & Gateway Motorway