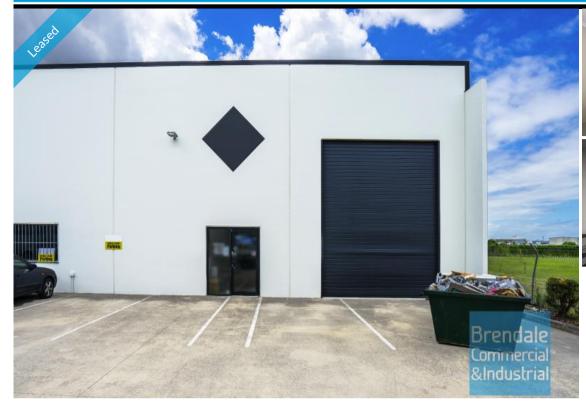

## 115M2 TILT PANEL UNIT EXCLUSIVE AGENCY

- 115m2 total space
- Tilt panel construction
- Freshly painted ready to occupy
- Classic industrial or storage unit
- Ideal for small trade business that requires air conditioned work area
- 40m2 office area
- 75m2 warehouse space
- Air conditioned office
- Reception area
- Suspended ceiling
- Managers offices
- Private amenities
- Access from main road
- Located in the Heart of Brendale
- Roller door access
- Ample onsite parking
- 3 phase power
- General Industry zoning (GI)
- Easy parking in complex
- Showroom area
- Good internal racking height
- Natural light in warehouse
- 20 radial kilometers to Brisbane CBD
- Strategic Northside location
- Good access to Airport Precinct, Sunshine Coast & Gold Coast via Bruce Hwy & Gateway Motorway