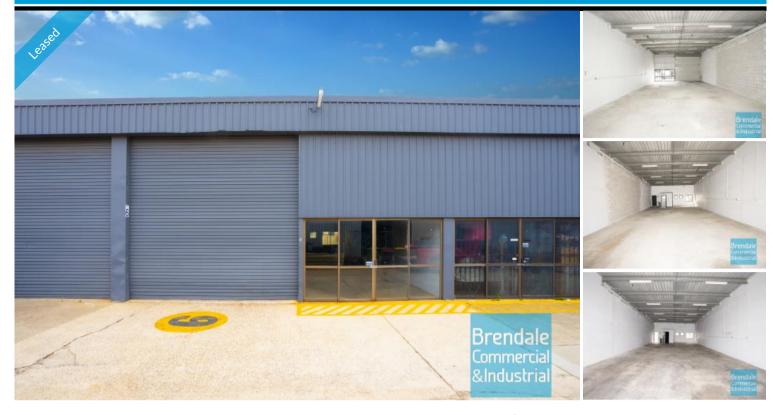

# 168M2 CLASSIC INDUSTRIAL OR STORAGE UNIT EXCLUSIVE AGENCY

- 168m2 total space
- Classic industrial or storage unit
- Well priced to suit the market
- Neat industrial
- Private amenities
- Fully fenced site
- Roller door access
- Ample onsite parking
- 3 phase power
- General Industry zoning (GI)
- Secure parking
- 20 radial kilometers to Brisbane CBD
- Strategic Northside location
- Good access to Airport Precinct, Sunshine Coast & Gold Coast via Bruce Hwy & Gateway Motorway

### **LEASED**

Floor Area 168
Suburb Brendale
Address Unit 6/ 14 Belconnen Cres
Property ID 1565