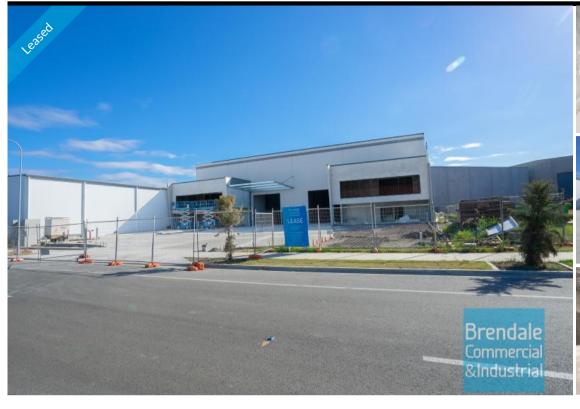

# 754M2 INDUSTRIAL WAREHOUSE WITH OFFICE EXCLUSIVE AGENCY

- 754m2 total space
- $\hbox{-} \ Newly constructed complex \\$
- Unit faces street
- 175m2 office area
- 579m2 warehouse space
- Air conditioned office
- Clean open plan office area
- Office over two levels
- Private kitchenette
- Private amenities (including shower)
- Separate male & female toilets
- $\hbox{-}\, \mathsf{Good}\, \mathsf{internal}\, \mathsf{racking}\, \mathsf{height}$
- High bay lighting
- Natural light in warehouse
- Direct street frontage
- Fully fenced site
- Excellent truck access
- Roller door access
- 10 car parking spaces
- 15kW Solar System included
- Painted warehouse walls
- 3 phase power
- General Industry zoning (GI)
- Allocated parking
- 20 radial kilometers to Brisbane CBD
- Strategic Northside location
- Good access to Airport Precinct, Sunshine Coast & Gold Coast via Bruce Hwy & Gateway Motorway
- Currently under construction

# **LEASED**

754 Brendale 1569