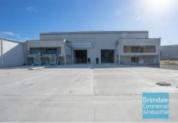

# 754M2 INDUSTRIAL WAREHOUSE WITH OFFICE EXCLUSIVE AGENCY

- 754m2 total space
- $\hbox{-} \ Newly constructed complex \\$
- Unit faces street
- 175m2 office area
- 579m2 warehouse space
- Air conditioned office
- Clean open plan office area
- Office over two levels
- Private kitchenette
- Private amenities (including shower)
- Separate male & female toilets
- $\hbox{-}\, \mathsf{Good}\, \mathsf{internal}\, \mathsf{racking}\, \mathsf{height}$
- High bay lighting
- Natural light in warehouse
- Direct street frontage
- Fully fenced site
- Excellent truck access
- Roller door access
- 10 car parking spaces
- 15kW Solar System included
- Painted warehouse walls
- 3 phase power
- General Industry zoning (GI)
- Allocated parking
- 20 radial kilometers to Brisbane CBD
- Strategic Northside location
- Good access to Airport Precinct, Sunshine Coast & Gold Coast via Bruce Hwy & Gateway Motorway
- Currently under construction