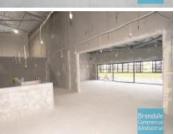

# 754M2 INDUSTRIAL WAREHOUSE WITH OFFICE EXCLUSIVE AGENCY

- 754m2 total space
- $\hbox{-} \ Newly constructed complex \\$
- Unit faces street
- 175m2 office area
- 579m2 warehouse space
- Air conditioned office
- Clean open plan office area
- Office over two levels
- Private kitchenette
- Private amenities (including shower)
- Separate male & female toilets
- $\hbox{-}\, \mathsf{Good}\, \mathsf{internal}\, \mathsf{racking}\, \mathsf{height}$
- High bay lighting
- Natural light in warehouse
- Direct street frontage
- Fully fenced site
- Excellent truck access
- Roller door access
- 10 car parking spaces
- 15kW Solar System included
- Painted warehouse walls
- 3 phase power
- General Industry zoning (GI)
- Allocated parking
- 20 radial kilometers to Brisbane CBD
- Strategic Northside location
- Good access to Airport Precinct, Sunshine Coast & Gold Coast via Bruce Hwy & Gateway Motorway
- Currently under construction