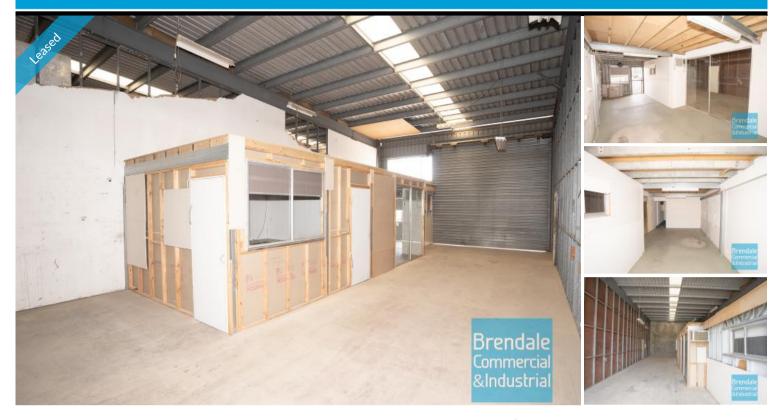

# 120M2 CLASSIC INDUSTRIAL OR STORAGE UNIT EXCLUSIVE AGENCY

- 120m2 total space
- Classic industrial or storage unit
- Ideal workshop
- Exterior hardstand/containers
- Semi-trailer access
- Excellent truck access
- Drive around access
- Ample onsite parking
- 3 phase power
- Light industry zoning
- Easy parking in complex
- Natural light in warehouse - Strategic Northside location
- Moreton Bay Regional council is the second fastest growing area in Australia