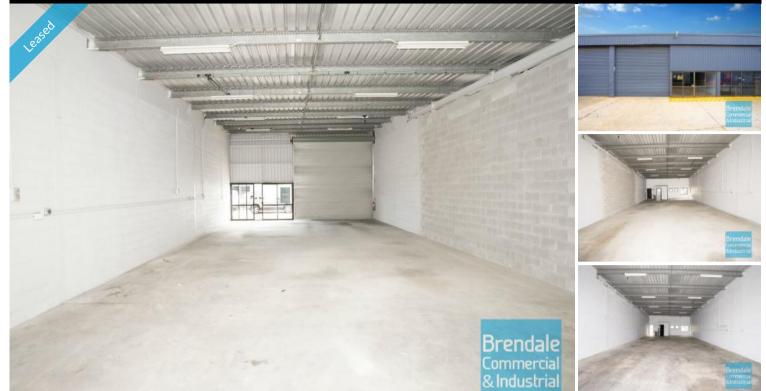

#### **BRENDALE** Unit 2/14 Belconnen Cres

168M2 CLASSIC INDUSTRIAL OR STORAGE UNIT EXCLUSIVE AGENCY

- 168m2 total space

- Classic industrial or storage unit
- Private amenities
- Fully fenced site
- Roller door access
- Ample onsite parking
- 3 phase power
- General Industry zoning (GI)
- Neat industrial
- Well priced to suit the market
- Secure parking
- 20 radial kilometres to Brisbane CBD
- Strategic Northside location
- Good access to Airport Precinct, Sunshine Coast & Gold Coast via Bruce Hwy & Gateway Motorway

## **LEASED**

Floor Area168SuburbBrendaleAddressUnit 2/ 14 Belconnen CresProperty ID1578