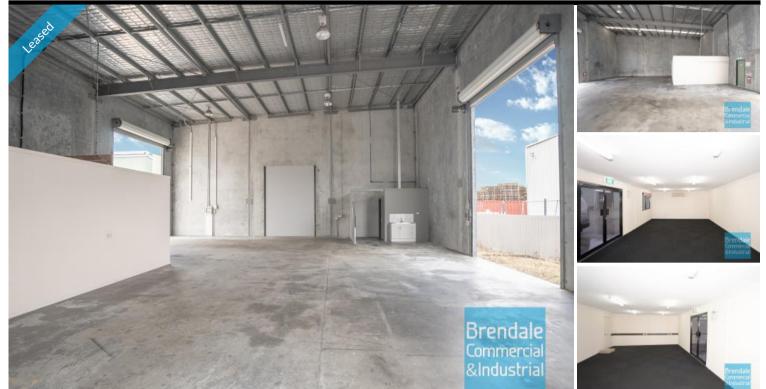

#### **BRENDALE** 275M2 INDUSTRIAL UNIT WITH OFFICE **EXCLUSIVE AGENCY**

- 275m2 total space

- Tilt panel construction
- Classic industrial or storage unit
- 45m2 office area
- 230m2 warehouse space
- Small breakout/ yard stoage area
- Clean open plan office area
- Air conditioned office
- Private amenities
- Fully fenced site
- Provision for 20ft container set down
- Located in the heart of Brendale
- Roller door access
- 3 car parking spaces
- 3 phase power
- General Industry zoning (GI)
- 20 radial kilometers to Brisbane CBD
- Strategic Northside location

- Good access to Airport Precinct, Sunshine Coast & Gold Coast via Bruce Hwy & Gateway Motorway

- Need more space? Larger sizes are available

For more information or to arrange an inspection please call THE EXCLUSIVE AGENTS Bill Mcilwraith or Stan Topp of Brendale Commercial & Industrial