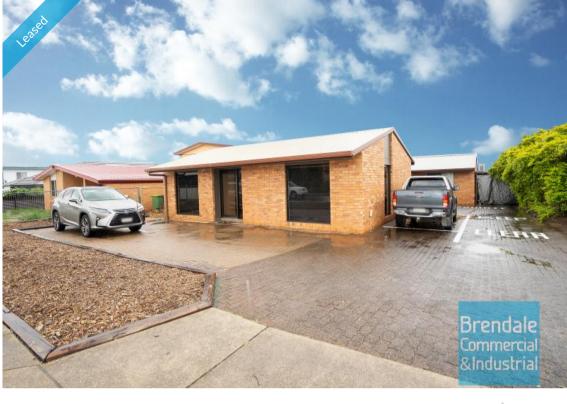

## [UNDER OFFER] 75M2 PROFESSIONAL OFFICE SUITE **EXCLUSIVE AGENCY**

[UNDER OFFER: PLEASE CONTACT US FOR SIMILAR PROPERTIES]

- 75m2 office suite
- Freshly painted ready to occupy
- Ideal for a small practice (accountant, solicitor or allied health)
- Clean open plan office area
- Professional office
- Recently refurbished
- Vacant and ready to occupy
- Floor coverings included
- Shop front access
- Blinds included
- Large windows
- Fitout can be configured to suit
- Staff breakout area
- Outdoor breakout area
- Excellent exposure
- Access from main road
- Main road frontage
- Direct street frontage
- Walking distance to Railway Station
- Ample onsite parking
- Ideal for Owner Occupier
- Good signage opportunities
- Neighbourhood Services zoning
- Strategic Northside location
- Moreton Bay Regional council is the second fastest growing area in Australia

#### **LEASED** Floor Area Suburb Strathpine Address Unit 1/111 Samsonvale Rd Property ID 1581