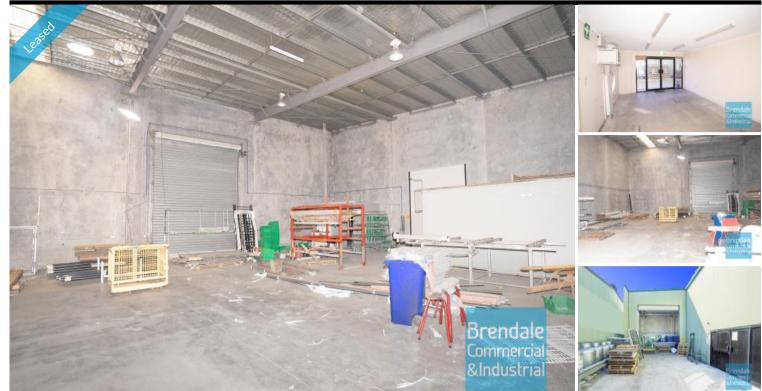

### **BRENDALE** 275M2 INDUSTRIAL UNIT WITH OFFICE **EXCLUSIVE AGENCY**

- 333m2 total space
- Tilt panel construction
- Classic industrial or storage unit
- 25m2 office area
- 308m2 warehouse space
- Office/ reception area
- Private amenities
- Fully fenced site
- Located in the Heart of Brendale
- Roller door access
- Good internal racking height
- Provision for 20ft container setdown
- 3 car parking spaces
- 3 phase power
- General Industry zoning (GI)
- 20 radial kilometers to Brisbane CBD
- Strategic Northside location
- Good access to Airport Precinct, Sunshine Coast & Gold Coast via Bruce Hwy & Gateway Motorway

#### **LEASED**

Floor Area Suburb Property ID

## 333 Brendale

1585