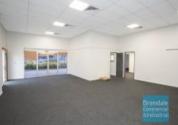

# 600M2 INDUSTRIAL WAREHOUSE WITH OFFICE EXCLUSIVE AGENCY

- 600m2 total space
- $\hbox{-} Front\, unit\, in\, complex$
- Ideal for trade retail
- 2,597m2 total site
- 416m2 warehouse space
- 85m2 office area
- 49m2 mezzanine space
- Air conditioned office
- Office fitout included
- Reception area
- Managers offices
- Meeting area & staff breakout area
- Suspended ceiling & data cabling included
- Shop front access & showroom area
- Good signage opportunities
- $\hbox{-} \operatorname{\mathsf{Good}} \operatorname{\mathsf{internal}} \operatorname{\mathsf{racking}} \operatorname{\mathsf{height}}$
- Private amenities (including shower)
- Fully fenced site
- 2 roller doors
- 7 car parking spaces
- 3 phase power
- General Industry zoning (GI)
- Mezzanine storage
- Wash down bay
- Located in the heart of Brendale
- Exterior hardstand/containers
- Semi-trailer access
- Walking distance to Railway Station
- 20 radial kilometers to Brisbane CBD
- Strategic Northside location
- Good access to Airport Precinct, Sunshine Coast & Gold Coast via Bruce Hwy & Gateway Motorway
- Alternative sizes available on site.