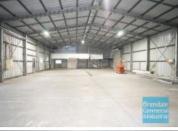

# 600M2 INDUSTRIAL WAREHOUSE WITH OFFICE EXCLUSIVE AGENCY

- 600m2 total space
- $\hbox{-} Front\, unit\, in\, complex$
- Ideal for trade retail
- 2,597m2 total site
- 416m2 warehouse space
- 85m2 office area
- 49m2 mezzanine space
- Air conditioned office
- Office fitout included
- Reception area
- Managers offices
- Meeting area & staff breakout area
- Suspended ceiling & data cabling included
- Shop front access & showroom area
- Good signage opportunities
- $\hbox{-} \operatorname{\mathsf{Good}} \operatorname{\mathsf{internal}} \operatorname{\mathsf{racking}} \operatorname{\mathsf{height}}$
- Private amenities (including shower)
- Fully fenced site
- 2 roller doors
- 7 car parking spaces
- 3 phase power
- General Industry zoning (GI)
- Mezzanine storage
- Wash down bay
- Located in the heart of Brendale
- Exterior hardstand/containers
- Semi-trailer access
- Walking distance to Railway Station
- 20 radial kilometers to Brisbane CBD
- Strategic Northside location
- Good access to Airport Precinct, Sunshine Coast & Gold Coast via Bruce Hwy & Gateway Motorway
- Alternative sizes available on site.