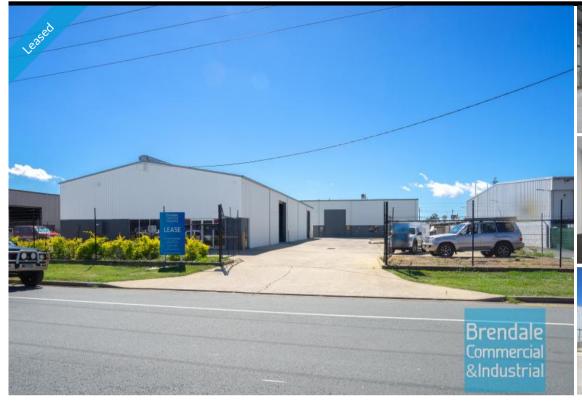

# 600M2 INDUSTRIAL WAREHOUSE WITH OFFICE EXCLUSIVE AGENCY

- 600m2 total space
- $\hbox{-} Front\, unit\, in\, complex$
- Ideal for trade retail
- 2,597m2 total site
- 416m2 warehouse space
- 85m2 office area
- 49m2 mezzanine space
- Air conditioned office
- Office fitout included
- Reception area
- Managers offices
- Meeting area & staff breakout area
- Suspended ceiling & data cabling included
- Shop front access & showroom area
- Good signage opportunities
- $\hbox{-} \operatorname{\mathsf{Good}} \operatorname{\mathsf{internal}} \operatorname{\mathsf{racking}} \operatorname{\mathsf{height}}$
- Private amenities (including shower)
- Fully fenced site
- 2 roller doors
- 7 car parking spaces
- 3 phase power
- General Industry zoning (GI)
- Mezzanine storage
- Wash down bay
- Located in the heart of Brendale
- Exterior hardstand/containers
- Semi-trailer access
- Walking distance to Railway Station
- 20 radial kilometers to Brisbane CBD
- Strategic Northside location
- Good access to Airport Precinct, Sunshine Coast & Gold Coast via Bruce Hwy & Gateway Motorway
- Alternative sizes available on site.

## **LEASED**

600 Brendale 1587