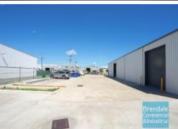

# 600M2 INDUSTRIAL WAREHOUSE WITH OFFICE EXCLUSIVE AGENCY

- 600m2 total space
- $\hbox{-} Front\, unit\, in\, complex$
- Ideal for trade retail
- 2,597m2 total site
- 416m2 warehouse space
- 85m2 office area
- 49m2 mezzanine space
- Air conditioned office
- Office fitout included
- Reception area
- Managers offices
- Meeting area & staff breakout area
- Suspended ceiling & data cabling included
- Shop front access & showroom area
- Good signage opportunities
- $\hbox{-} \operatorname{\mathsf{Good}} \operatorname{\mathsf{internal}} \operatorname{\mathsf{racking}} \operatorname{\mathsf{height}}$
- Private amenities (including shower)
- Fully fenced site
- 2 roller doors
- 7 car parking spaces
- 3 phase power
- General Industry zoning (GI)
- Mezzanine storage
- Wash down bay
- Located in the heart of Brendale
- Exterior hardstand/containers
- Semi-trailer access
- Walking distance to Railway Station
- 20 radial kilometers to Brisbane CBD
- Strategic Northside location
- Good access to Airport Precinct, Sunshine Coast & Gold Coast via Bruce Hwy & Gateway Motorway
- Alternative sizes available on site.