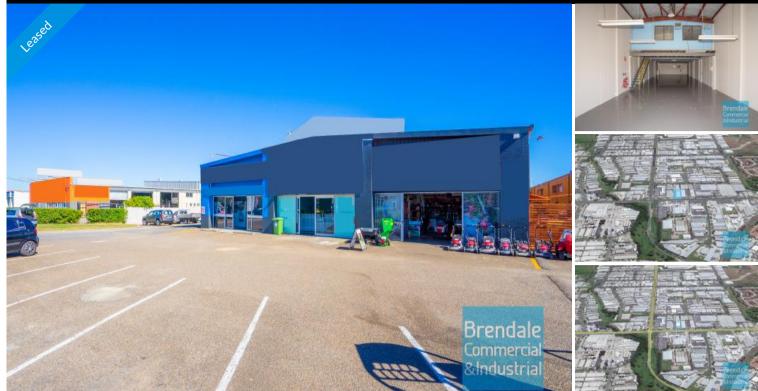

## BRENDALE Unit 24/71 South Pine Rd

210M2 MAIN ROAD TRADE RETAIL UNIT EXCLUSIVE AGENCY

- 210m2 total space
- Main road frontage
- 142m2 ground floor showroom
- Freshly painted ready to occupy
- Ideal for trade retail
- 68m2 mezzanine space
- Good/ maximum exposure
- Dual driveway access
- Excellent exposure
- Signage to main road
- Dual driveway access
- Excellent truck access
- Ample onsite parking
- Easy parking in complex
- Walking distance to Railway Station
- Located near shops & business services
- 20 radial kilometers to Brisbane CBD
- Strategic Northside location
- Good access to Airport Precinct, Sunshine Coast & Gold Coast via Bruce Hwy & Gateway Motorway
- Alternative sizes are available

### **LEASED**

Floor Area210SuburbBrendaleAddressUnit 24/71 South Pine RdProperty ID1588