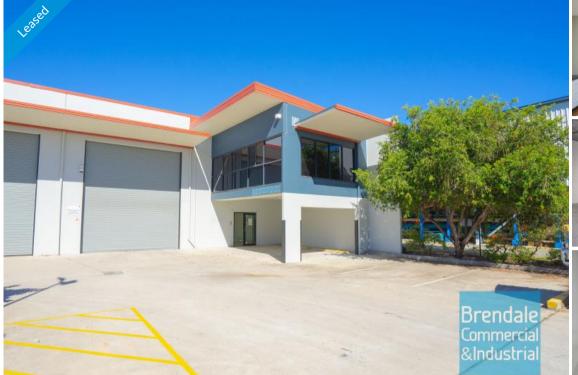

# **LEASED**

Floor Area Suburb Address Property ID

336 Brendale Unit 4/40 Leonard Cres 1589

## AGENT DETAILS

**BILL MCILWRAITH C** 07 3205 3000

stan@brendalecommercial.com.au

STAN TOPP **C** 0416 114 215

stan@brendalecommercial.com.au

**BRENDALE** Unit 4/40 Leonard Cres

336M2 INDUSTRIAL UNIT WITH OFFICE **EXCLUSIVE AGENCY** 

- 336m2 total space
- Tilt panel construction
- Modern complex
- 87m2 office area
- 249m2 warehouse space
- Boardroom area
- First floor office
- Reception area
- Private amenities (including shower)
- Disabled Toilet
- Container setdown area
- Semi-trailer access
- 2 allocated car parking spaces
- Ample customer carparking
- Solar system included
- Light industry zoning
- 3 phase power
- Electric roller door
- Easy parking in complex - Good internal racking height
- High bay lighting
- Natural light in warehouse
- 20 radial kilometers to Brisbane CBD
- Strategic Northside location
- Good access to Airport Precinct, Sunshine Coast & Gold Coast via Bruce Hwy & Gateway Motorway