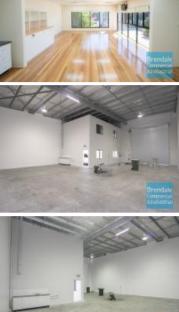

- 336m2 total space
- Tilt panel construction
- Modern complex
- 87m2 office area
- 249m2 warehouse space
- Boardroom area
- First floor office
- Reception area
- Private amenities (including shower)
- Disabled Toilet
- Container setdown area
- Semi-trailer access
- 2 allocated car parking spaces
- Ample customer carparking
- Solar system included
- Light industry zoning
- 3 phase power
- Electric roller door
- Easy parking in complex - Good internal racking height
- High bay lighting
- Natural light in warehouse
- 20 radial kilometers to Brisbane CBD
- Strategic Northside location
- Good access to Airport Precinct, Sunshine Coast & Gold Coast via Bruce Hwy & Gateway Motorway