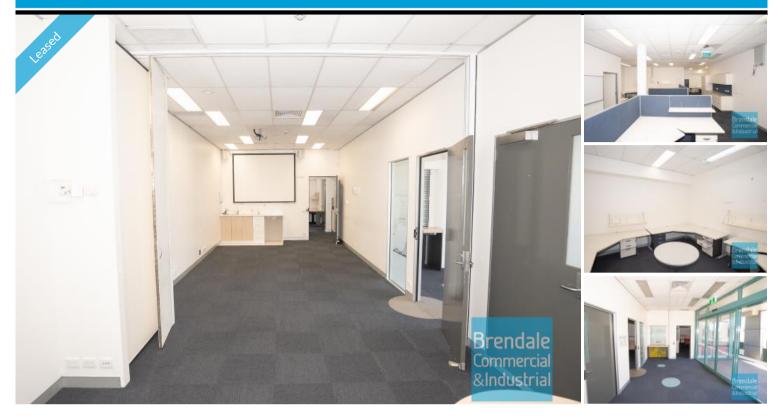

## 318M2 PROFESSIONAL OFFICE SUITE

- 318m2 office suite
- Air conditioned professional office
- Office fitout included
- Ground floor location
- Well maintained
- Vacant and ready to occupy
- Unit faces street
- Corner Site
- Clean open plan office area
- Fitout can be configured to suit
- Boardroom & reception areas
- Managers offices & meeting areas
- Training/function room
- Private kitchenette & lunch room
- Floor coverings & suspended ceiling included
- Data cabling & comms room
- Swipe card security access
- Onsite café in complex
- Private disabled amenities (including shower)
- Dual driveway access
- Located near shops & business services
- Centrally located
- Ample onsite parking
- 20 radial kilometers to Brisbane CBD
- Strategic Northside location
- Good access to Airport Precinct, Sunshine Coast & Gold Coast via Bruce Hwy & Gateway Motorway