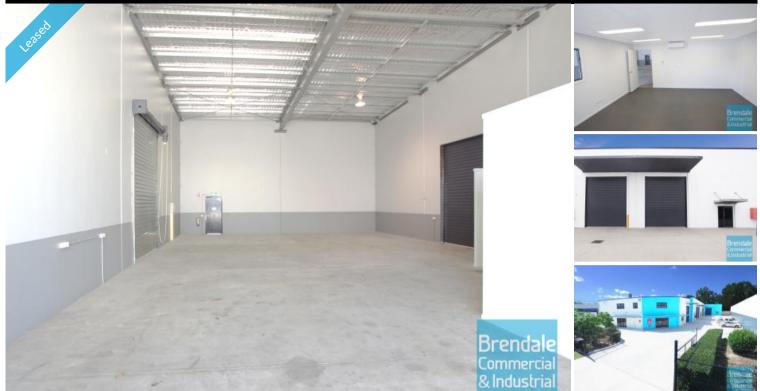

## LAWNTON Unit 2/12 Paisley Dr 250M2 INDUSTRIAL UNIT WITH OFFICE EXCLUSIVE AGENCY

- 250m2 total space
- Tilt panel construction
- Well maintained tenancy
- Ideal small warehouse
- 30m2 office area
- 220m2 warehouse space
- Air conditioned office
- Natural light in warehouse
- Good internal racking height
- Electric roller door
- 3 phase power
- Private amenities
- Fully fenced site
- Ample onsite parking
- Allocated parking
- Service industry zoning
- Pole sign in complex
- Strategic Northside location
- Moreton Bay Regional council is the second fastest growing area in Australia
- Need more space? Larger sizes are available