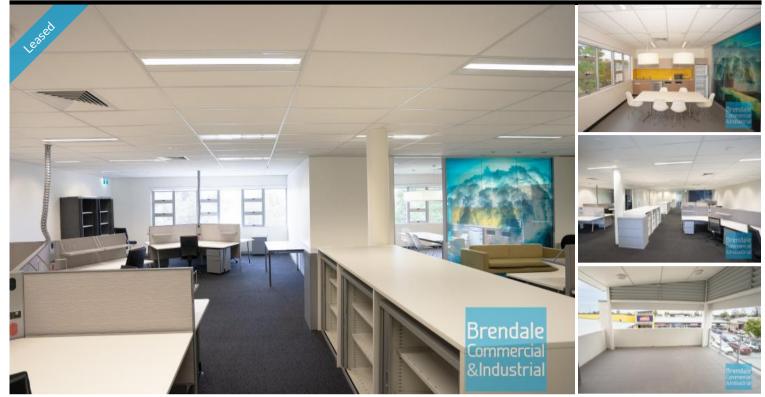

#### STRATHPINE 18/328 Gympie Rd 325M2 PROFESSIONAL OFFICE SUITE EXCLUSIVE AGENCY

- 325m2 office suite

- First floor office in busy center on main road
- Professional office or medical suite
- Office fitout included (can be configured to suit)
- Glass partitioned offices
- Boardroom & reception area
- Managers offices
- Meeting & staff breakout areas
- Exclusive use outdoor balcony breakout area
- Large windows
- Lift access
- Private kitchenette & lunch room area
- Private amenities (including shower)
- Separate male & female toilets
- Disabled Toilet
- Suspended ceiling & floor coverings included
- Data cabling & comms room
- Onsite café in complex
- 10 car parking spaces
- Undercover parking
- 7 min walk to Strathpine railway station
- Well positioned on main road & opposite Strathpine center shopping center
- Located in Strathpine CBD near shops & business services
- Signage opportunity to Gympie Road
- Strategic Northside location
- Moreton Bay Regional council is the second fastest growing area in Australia