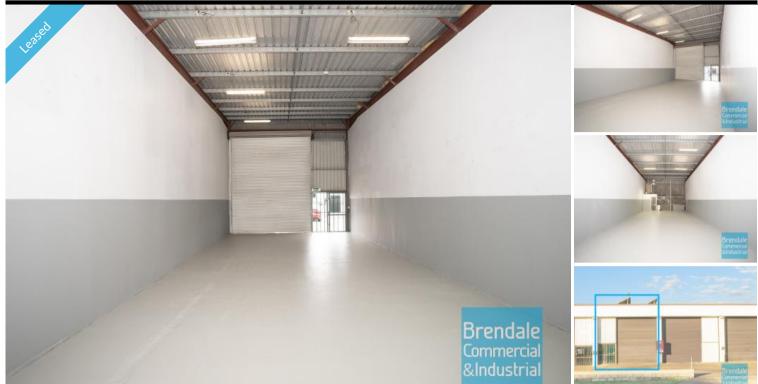

## LAWNTON 2/42 Paisley Drive 110M2 CLASSIC INDUSTRIAL OR STORAGE UNIT

- 110m2 total space

- Classic industrial or storage unit

**EXCLUSIVE AGENCY** 

- 110m2 warehouse space
- Private kitchenette
- Private amenities
- Direct street frontage
- Roller door access
- Ample onsite parking
- Light industry zoning
- Strategic Northside location

## **LEASED**

Floor Area Suburb Address Property ID 110 Lawnton 2/ 42 Paisley Drive 1602