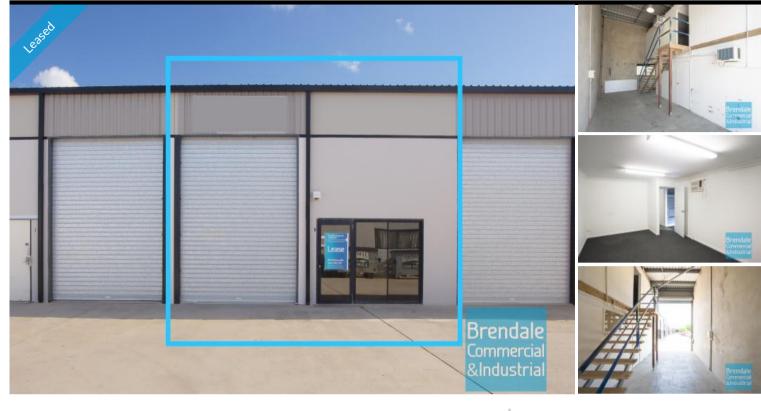

# 84M2 INDUSTRIAL UNIT WITH OFFICE EXCLUSIVE AGENCY

- 84m2 total space
- Tilt panel construction
- 40m2 warehouse space
- 44m2 office area
- Air conditioned office
- Office overlooks warehouse
- Office fitout included
- Reception area
- Managers offices
- Office over two levels
- Dual driveway access
- Roller door access
- Floor coverings included
- Ample onsite parking
- General industry zoning
- Good internal racking height
- High bay lighting
- 20 radial kilometers to Brisbane CBD
- Strategic Northside location
- Good access to Airport Precinct, Sunshine Coast & Gold Coast via Bruce Hwy & Gateway Motorway

## LEASED 84

Suburb Brendale
Address Unit 8/13 Strathwyn St
Property ID 1605