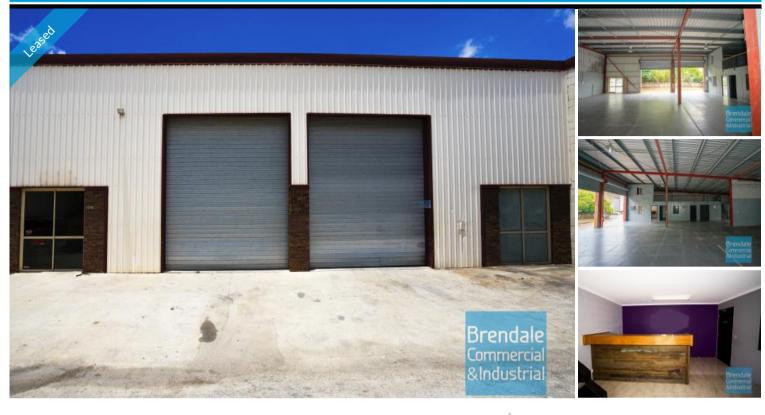

## 330M2 CLASSIC INDUSTRIAL OR STORAGE UNIT EXCLUSIVE AGENCY

- 330m2 total space
- 6 car parking spaces
- 3 phase power
- Mezzanine storage
- $\hbox{-}\, {\sf Classic}\, {\sf industrial}\, {\sf or}\, {\sf storage}\, {\sf unit}$
- Office fit out included
- Managers offices
- Reception area
- $\hbox{-}\, \mathsf{Meeting}\, \mathsf{Area}$
- Well maintained
- Separate warehouse & office amenities
- Located in the Heart of Brendale  $\,$
- Exterior hardstand/containers
- 2 roller doors
- General Industry zoning (GI)
- Allocated parking
- 20 radial kilometers to Brisbane CBD
- Strategic Northside location
- Good access to Airport Precinct, Sunshine Coast & Gold Coast via Bruce Hwy & Gateway Motorway