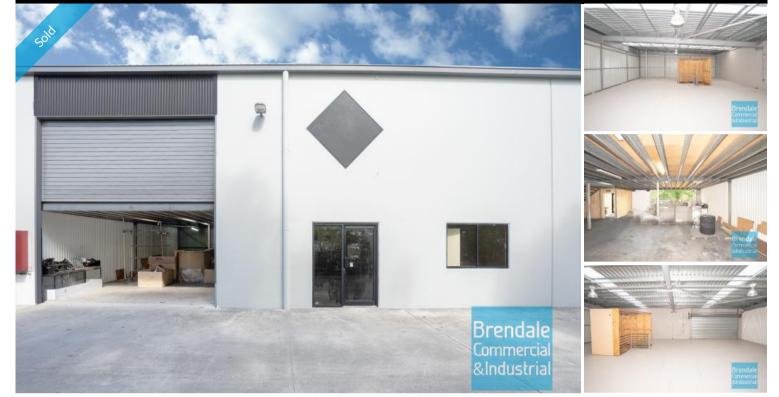

## **BRENDALE** [UNDER OFFER] 295M2 INDUSTRIAL UNIT WITH OFFICE

[UNDER OFFER: PLEASE CONTACT US FOR SIMILAR PROPERTIES]

- 295m2 total space
- Tilt panel construction
- Freshly painted ready to occupy
- Ideal small warehouse
- 51m2 office area
- 120m2 warehouse space
- 124m2 mezzanine space
- Office fitout included
- Reception area
- Managers offices
- Private amenities
- Located in the Heart of Brendale
- Roller door access
- Ample onsite parking
- 3 phase power
- General Industry zoning (GI)
- 20 radial kilometers to Brisbane CBD
- Strategic Northside location
- Good access to Airport Precinct, Sunshine Coast & Gold Coast via Bruce Hwy & Gateway Motorway