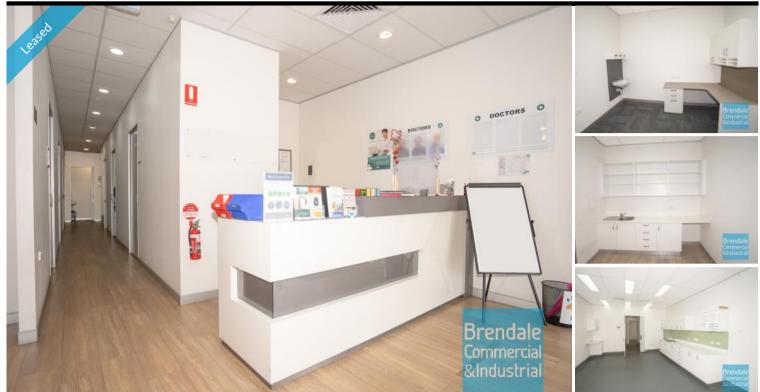

- 169m2 total space
- Office/ medical fitout included
- Ideal for associated medical/ allied health or office
- Ideally located opposite Strathpine Central shopping center
- Existing medical fitout
- Ideal professional office
- Fitout can be configured to suit
- Reception area
- Private kitchenette
- Disabled Toilet
- Large medical practice onsite
- Onsite cafe in complex
- Ample onsite parking
- Undercover parking
- Easy parking in complex
- Walking distance to Strathpine Station
- Located near shops & business services
- 20 radial kilometers to Brisbane CBD
- Strategic Northside location