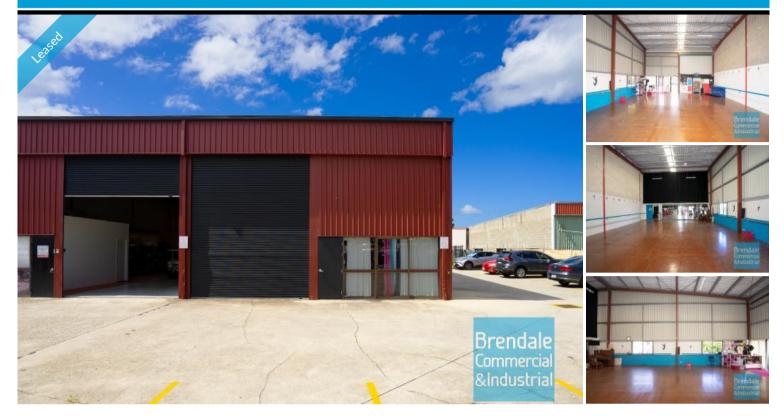

## 235M2 INDUSTRIAL UNIT/ FITNESS STUDIO EXCLUSIVE AGENCY

- 235m2 total space
- Neat industrial
- Small office area
- Private amenities
- Existing fitout to suit fitness, gym or dance studio
- Fitout can be configured to suit
- Access from main road
- Roller door access
- Container height roller door
- Personnel entry door
- Light industry zoning
- Natural light in warehouse
- Ample onsite parking
- 20 radial kilometers to Brisbane CBD
- Strategic Northside location
- Good access to Airport Precinct, Sunshine Coast & Gold Coast via Bruce Hwy & Gateway Motorway

### Lease LEASED

Floor Area 235
Suburb Brendale
Address Unit 7/ 124 South Pine Rd
Property ID 1624