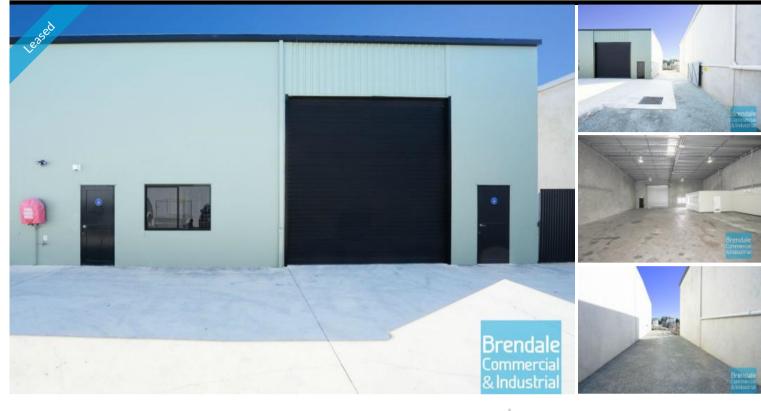

## 324M2 INDUSTRIAL UNIT WITH 92M2 YARD EXCLUSIVE AGENCY

- 324m2 total unit space + 92m2 yard area
- Ideal small workshop/ warehouse with yard
- 30m2 office area
- 294m2 warehouse space
- 92m2 exclusive use fenced yard area included
- Yard suitable for up to 3 x 20ft containers
- Tilt panel construction tenancy
- Classic industrial or storage unit
- Air conditioned office
- Clean open plan office area
- Floor coverings included
- Private amenities (disabled toilet)
- Private kitchenette
- Electric roller door access
- Good internal racking height
- 160A 3 phase power available
- High bay lighting
- Natural light in warehouse
- 6 car parking spaces
- Container setdown area
- Exclusive use hardstand area
- Fenced yard area
- General Industry zoning (GI)
- Allocated parking
- Located near shops & business services
- Walking distance to Railway Station
- Located in the Heart of Brendale
- 20 radial kilometers to Brisbane CBD
- Strategic Northside location
- Good access to Airport Precinct, Sunshine Coast & Gold Coast via Bruce Hwy & Gateway Motorway