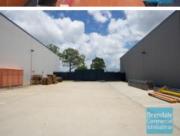

## $[{\tt UNDER\,OFFER:\,PLEASE\,CONTACT\,US\,FOR\,SIMILAR\,PROPERTIES}]$

- 2,050m2 total space
- Tilt panel construction
- 100m2 office area
- 1,950m2 warehouse space
- Air conditioned office
- $\hbox{-}\, {\sf Office}\, {\sf fitout}\, {\sf included}$
- Office over two levels
- Floor coverings & suspended ceiling
- Data cabling included
- Large windows
- Private Kitchenette
- Private Amenities
- -8 roller doors
- Shop front access
- Good internal racking height
- High bay lighting
- Natural light in warehouse
- Dual driveway access
- Exterior hardstand/containers
- 40ft container setdown area
- Semi-trailer access
- Direct street frontage
- 25 car parking spaces
- 3 phase power
- $\hbox{-} \, \mathsf{General} \, \mathsf{industry} \, \mathsf{zoning} \,$
- General Industry zoning (GI)
- Allocated parking
- 20 radial kilometers to Brisbane CBD  $\,$
- $\hbox{-}\, Strategic\, North side \, location$
- Good access to Airport Precinct, Sunshine Coast & Gold Coast via Bruce Hwy & Gateway Motorway
- Need a smaller space? Alternative sizes are available