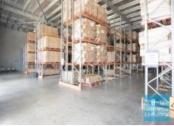

## $[{\tt UNDER\,OFFER:\,PLEASE\,CONTACT\,US\,FOR\,SIMILAR\,PROPERTIES}]$

- 2,050m2 total space
- Tilt panel construction
- 100m2 office area
- 1,950m2 warehouse space
- Air conditioned office
- $\hbox{-}\, {\sf Office}\, {\sf fitout}\, {\sf included}$
- Office over two levels
- Floor coverings & suspended ceiling
- Data cabling included
- Large windows
- Private Kitchenette
- Private Amenities
- -8 roller doors
- Shop front access
- Good internal racking height
- High bay lighting
- Natural light in warehouse
- Dual driveway access
- Exterior hardstand/containers
- 40ft container setdown area
- Semi-trailer access
- Direct street frontage
- 25 car parking spaces
- 3 phase power
- $\hbox{-} \, \mathsf{General} \, \mathsf{industry} \, \mathsf{zoning} \,$
- General Industry zoning (GI)
- Allocated parking
- 20 radial kilometers to Brisbane CBD  $\,$
- $\hbox{-}\, Strategic\, North side \, location$
- Good access to Airport Precinct, Sunshine Coast & Gold Coast via Bruce Hwy & Gateway Motorway
- Need a smaller space? Alternative sizes are available