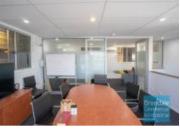

## $[{\tt UNDER\,OFFER:\,PLEASE\,CONTACT\,US\,FOR\,SIMILAR\,PROPERTIES}]$

- 2,050m2 total space
- Tilt panel construction
- 100m2 office area
- 1,950m2 warehouse space
- Air conditioned office
- $\hbox{-}\, {\sf Office}\, {\sf fitout}\, {\sf included}$
- Office over two levels
- Floor coverings & suspended ceiling
- Data cabling included
- Large windows
- Private Kitchenette
- Private Amenities
- -8 roller doors
- Shop front access
- Good internal racking height
- High bay lighting
- Natural light in warehouse
- Dual driveway access
- Exterior hardstand/containers
- 40ft container setdown area
- Semi-trailer access
- Direct street frontage
- 25 car parking spaces
- 3 phase power
- $\hbox{-} \, \mathsf{General} \, \mathsf{industry} \, \mathsf{zoning} \,$
- General Industry zoning (GI)
- Allocated parking
- 20 radial kilometers to Brisbane CBD  $\,$
- $\hbox{-}\, Strategic\, North side \, location$
- Good access to Airport Precinct, Sunshine Coast & Gold Coast via Bruce Hwy & Gateway Motorway
- Need a smaller space? Alternative sizes are available