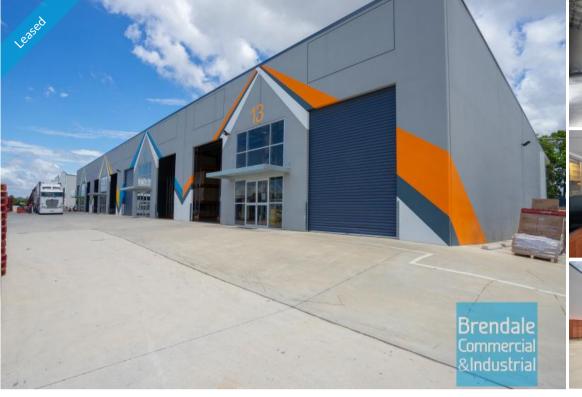

## **LAWNTON**

[UNDER OFFER] 2,050M2 INDUSTRIAL WAREHOUSE WITH OFFICE EXCLUSIVE AGENCY

## $[{\tt UNDER\,OFFER:\,PLEASE\,CONTACT\,US\,FOR\,SIMILAR\,PROPERTIES}]$

- 2,050m2 total space
- Tilt panel construction
- 100m2 office area
- 1,950m2 warehouse space
- Air conditioned office
- $\hbox{-}\, {\sf Office}\, {\sf fitout}\, {\sf included}$
- Office over two levels
- Floor coverings & suspended ceiling
- Data cabling included
- Large windows
- Private Kitchenette
- Private Amenities
- -8 roller doors
- Shop front access
- Good internal racking height
- High bay lighting
- Natural light in warehouse
- Dual driveway access
- Exterior hardstand/containers
- 40ft container setdown area
- Semi-trailer access
- Direct street frontage
- 25 car parking spaces
- 3 phase power
- $\hbox{-} \, \mathsf{General} \, \mathsf{industry} \, \mathsf{zoning} \,$
- General Industry zoning (GI)
- Allocated parking
- 20 radial kilometers to Brisbane CBD  $\,$
- $\hbox{-}\, Strategic\, North side \, location$
- Good access to Airport Precinct, Sunshine Coast & Gold Coast via Bruce Hwy & Gateway Motorway
- Need a smaller space? Alternative sizes are available