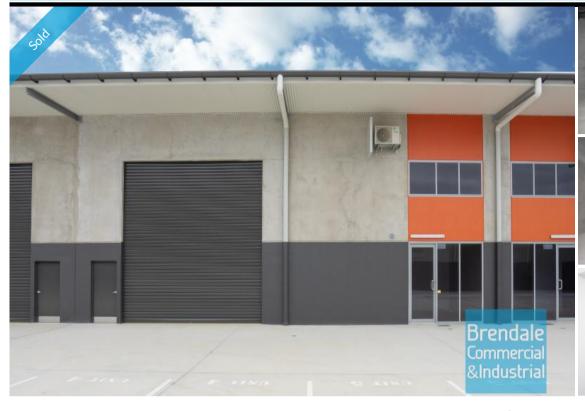

## [UNDER OFFER] 253M2 INDUSTRIAL UNIT WITH OFFICE

[UNDER OFFER: PLEASE CONTACT US FOR SIMILAR PROPERTIES]

- 253m2 total space
- Newly constructed complex
- 49m2 office area
- 204m2 warehouse space
- Small office area
- First floor office
- Private amenities (including shower)
- Access from main road
- Located in the Heart of Brendale
- Roller door access
- Ample onsite parking
- General Industry zoning (GI)
- Ideal for Owner Occupier
- Easy parking in complex
- $\hbox{-} \operatorname{\mathsf{Good}} \operatorname{\mathsf{internal}} \operatorname{\mathsf{racking}} \operatorname{\mathsf{height}}$
- High bay lighting
- Natural light in warehouse
- 20 radial kilometers to Brisbane CBD
- Strategic Northside location
- Good access to Airport Precinct, Sunshine Coast & Gold Coast via Bruce Hwy & Gateway Motorway
- Alternative sizes are available

## Sale SOLD

Floor Area 253 Suburb Brendale

Address Unit 4/ Lot 9/ 133 South Pine Rd

Property 1640

AGENT DETAILS

BILL MCILWRAITH \$\square\$ 07 3205 3000

stan@brendalecommercial.com.au

STAN TOPP **4** 0416 114 215