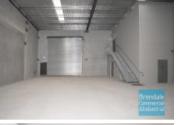

## [UNDER OFFER] 253M2 INDUSTRIAL UNIT WITH OFFICE

[UNDER OFFER: PLEASE CONTACT US FOR SIMILAR PROPERTIES]

- 253m2 total space
- Newly constructed complex
- 49m2 office area
- 204m2 warehouse space
- Small office area
- First floor office
- Private amenities (including shower)
- Access from main road
- Located in the Heart of Brendale
- Roller door access
- Ample onsite parking
- General Industry zoning (GI)
- Ideal for Owner Occupier
- Easy parking in complex
- $\hbox{-} \operatorname{\mathsf{Good}} \operatorname{\mathsf{internal}} \operatorname{\mathsf{racking}} \operatorname{\mathsf{height}}$
- High bay lighting
- Natural light in warehouse
- 20 radial kilometers to Brisbane CBD
- Strategic Northside location
- Good access to Airport Precinct, Sunshine Coast & Gold Coast via Bruce Hwy & Gateway Motorway
- Alternative sizes are available