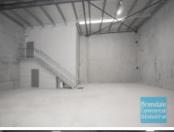

## [UNDER OFFER] 253M2 INDUSTRIAL UNIT WITH OFFICE

[UNDER OFFER: PLEASE CONTACT US FOR SIMILAR PROPERTIES]

- 253m2 total space
- Newly constructed complex
- 49m2 office area
- 204m2 warehouse space
- Small office area
- First floor office
- Private amenities (including shower)
- Access from main road
- Located in the Heart of Brendale
- Roller door access
- Ample onsite parking
- General Industry zoning (GI)
- Ideal for Owner Occupier
- Easy parking in complex
- $\hbox{-} \operatorname{\mathsf{Good}} \operatorname{\mathsf{internal}} \operatorname{\mathsf{racking}} \operatorname{\mathsf{height}}$
- High bay lighting
- Natural light in warehouse
- 20 radial kilometers to Brisbane CBD
- Strategic Northside location
- Good access to Airport Precinct, Sunshine Coast & Gold Coast via Bruce Hwy & Gateway Motorway
- Alternative sizes are available