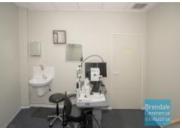

## [UNDER OFFER] 101M2 MEDICAL OR OFFICE SUITE **EXCLUSIVE AGENCY**

[UNDER OFFER: PLEASE CONTACT US FOR SIMILAR PROPERTIES]

- 101m2 total suite size
- Vacant and ready to occupy
- Front unit in Strathpine Specialist Centre medical complex
- Ideal medical, allied health or office
- Excellent adjacency to Pine Rivers Private Hospital & medical specialists
- Multiple treatment rooms
- Air conditioned suite
- Medical / office fitout included
- Hand basins/ plumbing in each treatment room
- Reception area
- Staff breakout area
- Suspended ceiling
- Floor coverings & data cabling included
- Fitout plan available on request
- Walking distance to Railway Station
- Located near shops & business services
- Opposite Strathpine Shopping Centre
- Join QML, GP, Healthscope and Diagnostic Imaging onsite
- Ample onsite parking
- Strategic Northside location
- Moreton Bay Regional council is the second fastest growing area in Australia