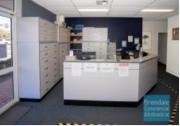

## [UNDER OFFER] 101M2 MEDICAL OR OFFICE SUITE **EXCLUSIVE AGENCY**

[UNDER OFFER: PLEASE CONTACT US FOR SIMILAR PROPERTIES]

- 101m2 total suite size
- Vacant and ready to occupy
- Front unit in Strathpine Specialist Centre medical complex
- Ideal medical, allied health or office
- Excellent adjacency to Pine Rivers Private Hospital & medical specialists
- Multiple treatment rooms
- Air conditioned suite
- Medical / office fitout included
- Hand basins/ plumbing in each treatment room
- Reception area
- Staff breakout area
- Suspended ceiling
- Floor coverings & data cabling included
- Fitout plan available on request
- Walking distance to Railway Station
- Located near shops & business services
- Opposite Strathpine Shopping Centre
- Join QML, GP, Healthscope and Diagnostic Imaging onsite
- Ample onsite parking
- Strategic Northside location
- Moreton Bay Regional council is the second fastest growing area in Australia