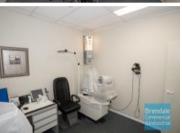

## [UNDER OFFER] 101M2 MEDICAL OR OFFICE SUITE **EXCLUSIVE AGENCY**

[UNDER OFFER: PLEASE CONTACT US FOR SIMILAR PROPERTIES]

- 101m2 total suite size
- Vacant and ready to occupy
- Front unit in Strathpine Specialist Centre medical complex
- Ideal medical, allied health or office
- Excellent adjacency to Pine Rivers Private Hospital & medical specialists
- Multiple treatment rooms
- Air conditioned suite
- Medical / office fitout included
- Hand basins/ plumbing in each treatment room
- Reception area
- Staff breakout area
- Suspended ceiling
- Floor coverings & data cabling included
- Fitout plan available on request
- Walking distance to Railway Station
- Located near shops & business services
- Opposite Strathpine Shopping Centre
- Join QML, GP, Healthscope and Diagnostic Imaging onsite
- Ample onsite parking
- Strategic Northside location
- Moreton Bay Regional council is the second fastest growing area in Australia