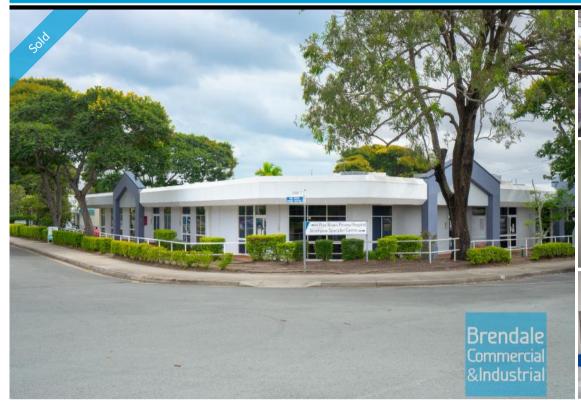

## [UNDER OFFER] 101M2 MEDICAL OR OFFICE SUITE **EXCLUSIVE AGENCY**

[UNDER OFFER: PLEASE CONTACT US FOR SIMILAR PROPERTIES]

- 101m2 total suite size
- Vacant and ready to occupy
- Front unit in Strathpine Specialist Centre medical complex
- Ideal medical, allied health or office
- Excellent adjacency to Pine Rivers Private Hospital & medical specialists
- Multiple treatment rooms
- Air conditioned suite
- Medical / office fitout included
- Hand basins/ plumbing in each treatment room
- Reception area
- Staff breakout area
- Suspended ceiling
- Floor coverings & data cabling included
- Fitout plan available on request
- Walking distance to Railway Station
- Located near shops & business services
- Opposite Strathpine Shopping Centre
- Join QML, GP, Healthscope and Diagnostic Imaging onsite
- Ample onsite parking
- Strategic Northside location
- Moreton Bay Regional council is the second fastest growing area in Australia

#### **SOLD** Floor Area 101 Suburb Strathpine Address Suite 5/32 Dixon St Property ID 1644