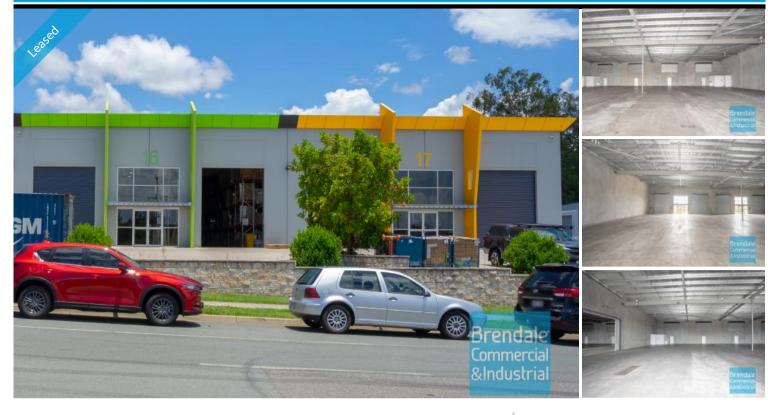

#### **LAWNTON**

16&17/31-79 Paisley Dr

## 1.000M2 INDUSTRIAL WAREHOUSE **EXCLUSIVE AGENCY**

- 1,000m2 total space
- Tilt panel construction
- 50m2 office area
- 950m2 warehouse space
- Air conditioned office
- Private Kitchenette
- Private Amenities
- Exterior hardstand/containers
- Semi-trailer access
- 40ft container setdown area
- Direct street frontage
- 4 roller doors
- 10 car parking spaces
- 3 phase power
- General Industry zoning (GI)
- Allocated parking
- Shop front access
- Showroom area
- Good signage opportunities
- Good internal racking height
- High bay lighting
- Natural light in warehouse
- 20 radial kilometers to Brisbane CBD
- Strategic Northside location
- Good access to Airport Precinct, Sunshine Coast & Gold Coast via Bruce Hwy & Gateway Motorway
- Alternative sizes are available from 500m2.

#### **LEASED** Floor Area 1000 Suburb Lawnton Address 16&17/31-79 Paisley Dr Property ID 1647