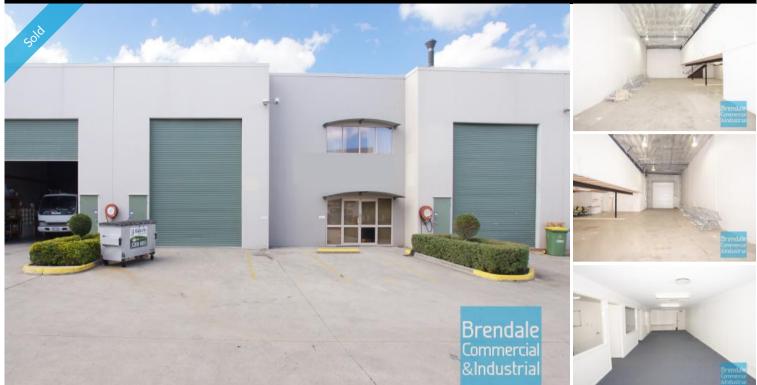

#### **BRENDALE** Unit 4/21 Duntroon St

411M2 INDUSTRIAL WAREHOUSE WITH OFFICE **EXCLUSIVE AGENCY** 

| - 411m2 | total | space |
|---------|-------|-------|
|---------|-------|-------|

- Tilt panel construction
- Freshly painted ready to occupy
- 161m2 office area
- 250m2 warehouse space
- Air conditioned office
- Office fitout included
- 4 Managers offices
- Clean open plan office area
- Boardroom & reception areas
- Office over two levels
- Good internal racking height
- High bay lighting
- Natural light in warehouse
- Separate warehouse & office amenities
- Roller door access
- 4 car parking spaces
- Located in the Heart of Brendale
- 3 phase power
- General Industry zoning (GI)
- Allocated parking
- 20 radial kilometers to Brisbane CBD
- Strategic Northside location
- Good access to Airport Precinct, Sunshine Coast & Gold Coast via Bruce Hwy & Gateway Motorway

## SOLD

411

Floor Area Suburb Brendale Address Unit 4/21 Duntroon St 1649 Property ID