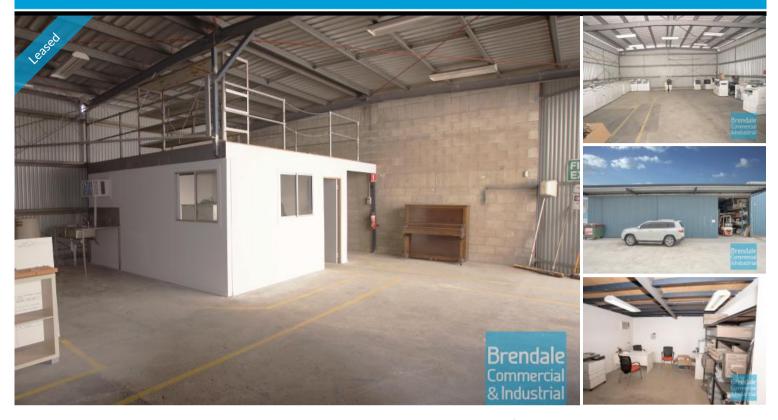

## **LAWNTON**

245M2 CLASSIC INDUSTRIAL OR STORAGE UNIT EXCLUSIVE AGENCY

- 245m2 total space
- Classic industrial or storage unit
- Access from main road
- 25m2 office area
- 220m2 warehouse/workshop area
- Fully fenced site
- Ample onsite parking
- Well priced to suit the market
- 20 radial kilometers to Brisbane CBD
- Good access to Airport Precinct, Sunshine Coast & Gold Coast via Bruce Hwy & Gateway Motorway