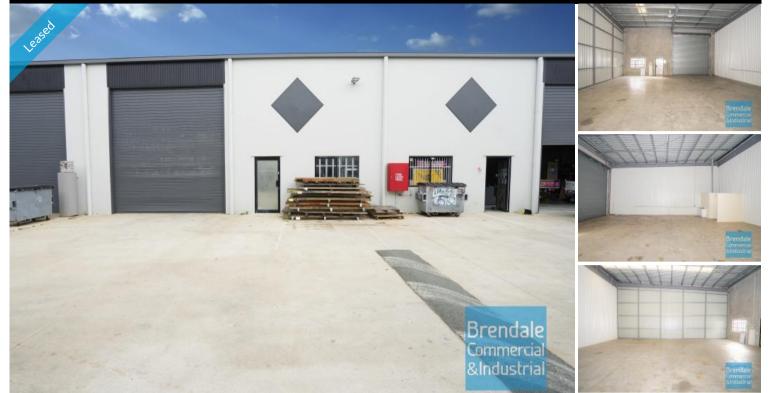

## **BRENDALE 165M2 MODERN INDUSTRIAL UNIT EXCLUSIVE AGENCY**

- 165m2 total space
- Tilt panel construction
- Well maintained
- Modern complex
- Private Amenities
- Access from main road
- Roller door access
- Ample onsite parking
- 3 phase power
- General industry zoning
- Shop front access
- Good internal racking height
- High bay lighting
- Natural light in warehouse
- Available as bare Warehouse or with a 30m2 office provided at no cost
- Strategic Northside location