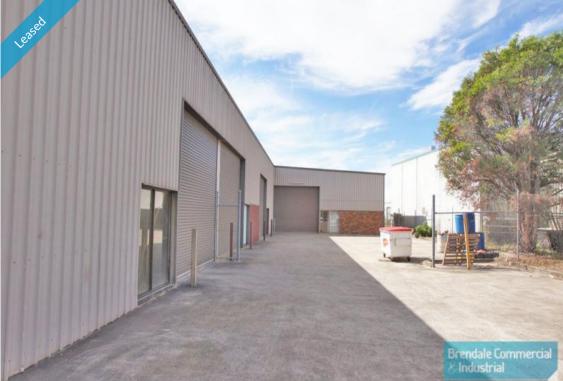

## **BRENDALE** 400M2 INDUSTRIAL UNIT

- 400m2 industrial/ warehouse space
- Dual roller door access
- Central Brendale location
- General industry zoning
- 3 phase power
- Private kitchenette
- Private amenities
- Fully fenced site
- 4 exclusive car parking spaces
- Easy access to freeway
- 7 minute cycle or 11 minute walk to Strathpine Railway Station
- 20 radial kilometers to Brisbane CBD
- Moreton Bay Regional council is the second fastest growing area in Australia
- Strategic Northside location