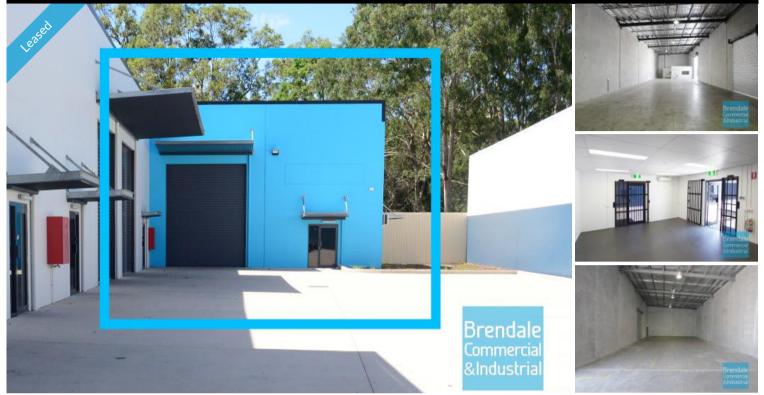

#### LAWNTON Unit 6/12 Paisley Dr 350M2 INDUSTRIAL UNIT WITH OFFICE EXCLUSIVE AGENCY

- 350m2 total space
- Tilt panel construction
- Modern complex
- Well maintained
- Ideal for trade retail
- 30m2 office area
- 320m2 warehouse space
- Air conditioned office
- Clean open plan office area
- Floor coverings included
- Data cabling included
- Private amenities
- Access from main road
- Fully fenced site
- Semi-trailer access
- Dedicated hardstand area
- Roller door access
- 3 car parking spaces
- 3 phase power
- Electric roller door
- Light industry zoning
- Service industry zoning
- Good signage opportunities
- Pole sign in complex
- Good internal racking height
- High bay lighting
- Strategic Northside location
- Moreton Bay Regional council is the second fastest growing area in Australia