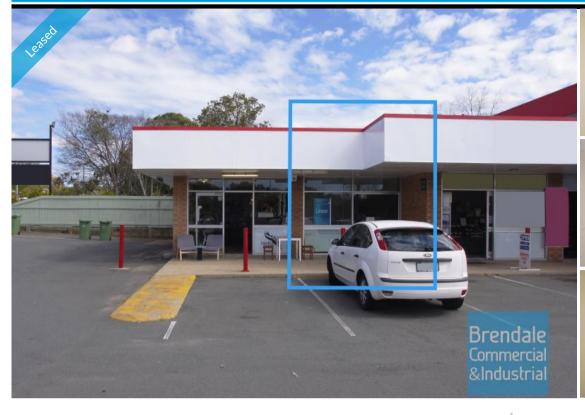

# 42M2 OFFICE SUITE **EXCLUSIVE AGENCY**

- Price includes outgoings!
- 42m2 office suite
- Large windows
- Air conditioned office
- Private Kitchenette
- Good/maximum exposure
- Access from main road
- Located near shops & business services
- 20 onsite car parking spaces
- Well priced to suit the market
- Rental incentives available
- Shop front access
- Strategic Northside location
- Moreton Bay Regional council is the second fastest growing area in Australia
- Need more space? Larger sizes are available