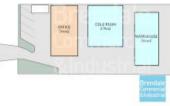

## **BRENDALE** [UNDER OFFER] 2,054M2 INDUSTRIAL SITE **EXCLUSIVE AGENCY**

[UNDER OFFER: PLEASE CONTACT US FOR SIMILAR PROPERTIES]

- 2,054m2 total site area
- Freestanding site
- Well priced opportunity in Brendale
- Ideal food processing site, development site or contractors site yard
- 264m2 office area
- 286m2 warehouse space
- 279m2 cold room/ clean room
- Approved temperature controlled refrigerated food processing area
- Ideal for Developer or Owner Occupier
- Reception & meeting area
- Managers offices
- Outdoor breakout area
- Located in the Heart of Brendale
- Opportunity to occupy, lease or sub-lease unused buildings
- Fully fenced site
- Exterior hardstand/ containers
- Roller door access
- Ample onsite parking
- General Industry zoning (GI)
- Great example of the Value in land banking in Brendale.
- 20 radial kilometers to Brisbane CBD
- Strategic Northside location