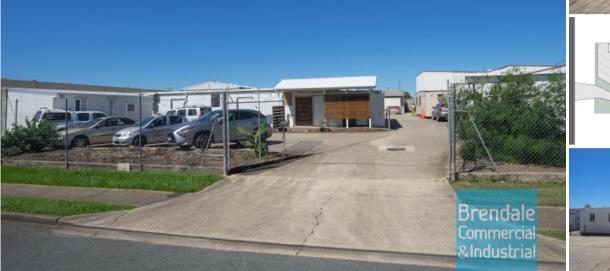

## **BRENDALE** [UNDER OFFER] 2,054M2 INDUSTRIAL SITE **EXCLUSIVE AGENCY**

[UNDER OFFER: PLEASE CONTACT US FOR SIMILAR PROPERTIES]

- 2,054m2 total site area
- Freestanding site
- Well priced opportunity in Brendale
- Ideal food processing site, development site or contractors site yard
- 264m2 office area
- 286m2 warehouse space
- 279m2 cold room/ clean room
- Approved temperature controlled refrigerated food processing area
- Ideal for Developer or Owner Occupier
- Reception & meeting area
- Managers offices
- Outdoor breakout area
- Located in the Heart of Brendale
- Opportunity to occupy, lease or sub-lease unused buildings
- Fully fenced site
- Exterior hardstand/ containers
- Roller door access
- Ample onsite parking
- General Industry zoning (GI)
- Great example of the Value in land banking in Brendale.
- 20 radial kilometers to Brisbane CBD
- Strategic Northside location