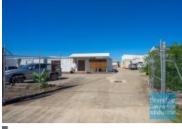

## **BRENDALE** [UNDER OFFER] 2,054M2 INDUSTRIAL SITE **EXCLUSIVE AGENCY**

[UNDER OFFER: PLEASE CONTACT US FOR SIMILAR PROPERTIES]

- 2,054m2 total site area
- Freestanding site
- Well priced opportunity in Brendale
- Ideal food processing site, development site or contractors site yard
- 264m2 office area
- 286m2 warehouse space
- 279m2 cold room/ clean room
- Approved temperature controlled refrigerated food processing area
- Ideal for Developer or Owner Occupier
- Reception & meeting area
- Managers offices
- Outdoor breakout area
- Located in the Heart of Brendale
- Opportunity to occupy, lease or sub-lease unused buildings
- Fully fenced site
- Exterior hardstand/ containers
- Roller door access
- Ample onsite parking
- General Industry zoning (GI)
- Great example of the Value in land banking in Brendale.
- 20 radial kilometers to Brisbane CBD
- Strategic Northside location