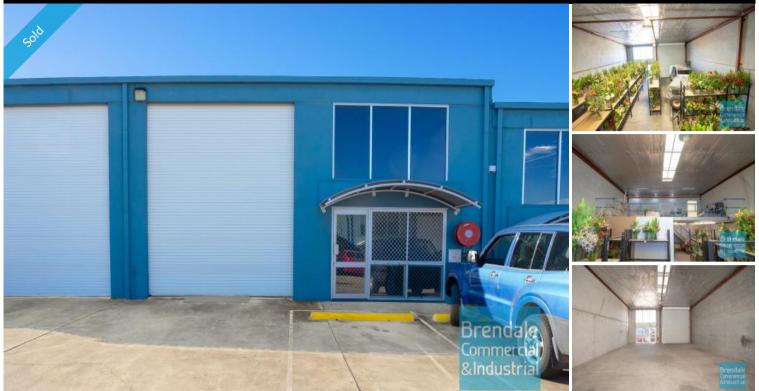

## **BRENDALE** 193M2 CLASSIC INDUSTRIAL OR STORAGE UNIT **EXCLUSIVE AGENCY**

- 193m2 total space
- Neat industrial unit
- Tilt panel construction
- Ideal small workshop or small warehouse
- 153m2 warehouse space
- 40m2 mezzanine space
- Private kitchenette
- Private amenities
- Roller door access
- Ample onsite parking
- Mezzanine storage
- Container height roller door
- Personnel entry door
- General Industry zoning (GI)
- High bay lighting
- Natural light in warehouse
- Good internal racking height
- Security alarm fitted
- Roof insulated to keep cool in summer
- 20 radial kilometers to Brisbane CBD
- Strategic Northside location
- Good access to Airport Precinct, Sunshine Coast & Gold Coast via Bruce Hwy & Gateway Motorway

### SOLD

193 Brendale 1673