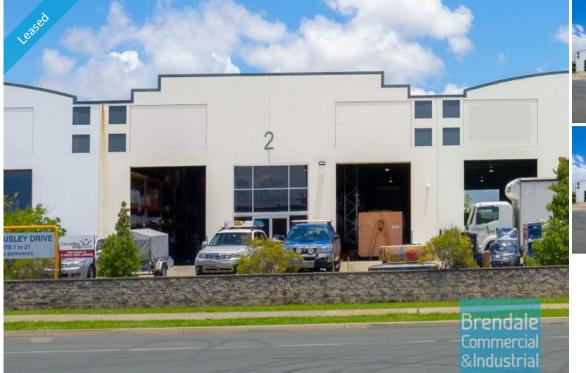

## **Brendale Commercial & Industrial**

LAWNTON

Unit 2/ 31-79 Paisley Dr [UNDER OFFER] 500M2 INDUSTRIAL WAREHOUSE EXCLUSIVE AGENCY

[UNDER OFFER: PLEASE CONTACT US FOR SIMILAR PROPERTIES]

- 500m2 industrial unit
- Tilt panel construction
- Available with or without office
- 50m2 office to be constructed (by owner) if required
- 450-500m2 warehouse space (depending if office required)
- Air conditioned office with fitout included, if required
- 2 roller doors
- Good internal racking height
- High bay lighting
- Natural light in warehouse
- Unit faces street
- Private amenities
- Dual driveway access
- Exterior hardstand/ containers
- Excellent truck access
- 3 phase power
- Electric roller door
- General Industry zoning (GI)
- 5 car parking spaces
- Allocated parking
- Walking distance to Railway Station
- 20 radial kilometres to Brisbane CBD
- Strategic Northside location
- Good access to Airport Precinct, Sunshine Coast & Gold Coast via Bruce Hwy & Gateway Motorway