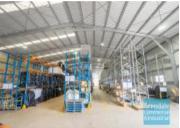

### **BRENDALE**

[UNDER OFFER] 960M2 INDUSTRIAL WAREHOUSE **EXCLUSIVE AGENCY** 

[UNDER OFFER: PLEASE CONTACT US FOR SIMILAR PROPERTIES]

- 960m2 total space
- Exceptional value per m2 & priced to suit the market
- Dual driveway access
- Semi-trailer truck access
- B-Double truck drive-through site
- 4 roller doors
- Ample onsite parking
- 3 phase power
- General Industry zoning (GI)
- Good internal racking height
- Natural light in warehouse
- 20 radial kilometers to Brisbane CBD
- Strategic Northside location
- Good access to Airport Precinct, Sunshine Coast & Gold Coast via Bruce Hwy & Gateway Motorway