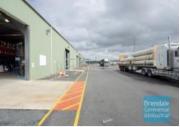

### **BRENDALE**

[UNDER OFFER] 960M2 INDUSTRIAL WAREHOUSE **EXCLUSIVE AGENCY** 

[UNDER OFFER: PLEASE CONTACT US FOR SIMILAR PROPERTIES]

- 960m2 total space
- Exceptional value per m2 & priced to suit the market
- Dual driveway access
- Semi-trailer truck access
- B-Double truck drive-through site
- 4 roller doors
- Ample onsite parking
- 3 phase power
- General Industry zoning (GI)
- Good internal racking height
- Natural light in warehouse
- 20 radial kilometers to Brisbane CBD
- Strategic Northside location
- Good access to Airport Precinct, Sunshine Coast & Gold Coast via Bruce Hwy & Gateway Motorway