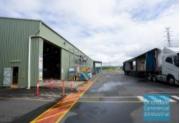

### **BRENDALE**

[UNDER OFFER] 960M2 INDUSTRIAL WAREHOUSE **EXCLUSIVE AGENCY** 

[UNDER OFFER: PLEASE CONTACT US FOR SIMILAR PROPERTIES]

- 960m2 total space
- Exceptional value per m2 & priced to suit the market
- Dual driveway access
- Semi-trailer truck access
- B-Double truck drive-through site
- 4 roller doors
- Ample onsite parking
- 3 phase power
- General Industry zoning (GI)
- Good internal racking height
- Natural light in warehouse
- 20 radial kilometers to Brisbane CBD
- Strategic Northside location
- Good access to Airport Precinct, Sunshine Coast & Gold Coast via Bruce Hwy & Gateway Motorway