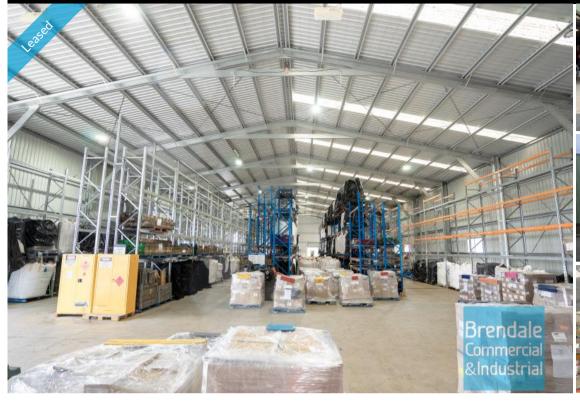

### **BRENDALE**

[UNDER OFFER] 960M2 INDUSTRIAL WAREHOUSE **EXCLUSIVE AGENCY** 

[UNDER OFFER: PLEASE CONTACT US FOR SIMILAR PROPERTIES]

- 960m2 total space
- Exceptional value per m2 & priced to suit the market
- Dual driveway access
- Semi-trailer truck access
- B-Double truck drive-through site
- 4 roller doors
- Ample onsite parking
- 3 phase power
- General Industry zoning (GI)
- Good internal racking height
- Natural light in warehouse
- 20 radial kilometers to Brisbane CBD
- Strategic Northside location
- Good access to Airport Precinct, Sunshine Coast & Gold Coast via Bruce Hwy & Gateway Motorway