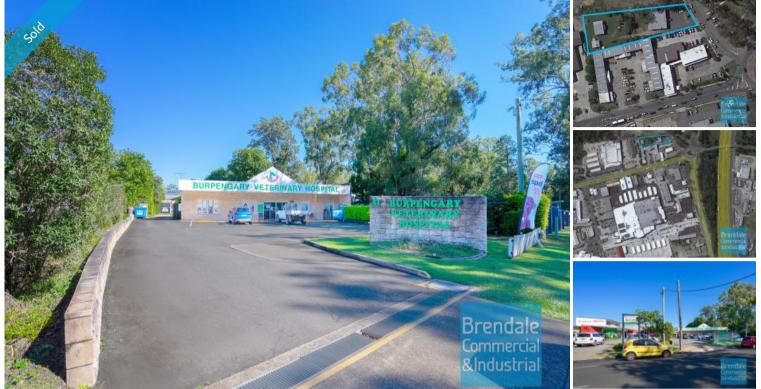

## **Brendale Commercial & Industrial**

BURPENGARY <sup>51 Progress Rd</sup> [UNDER OFFER] 2,782M2 TENANTED INVESTMENT WITH DEVELOPMENT POTENTIAL EXCLUSIVE AGENCY

[UNDER OFFER: PLEASE CONTACT US FOR SIMILAR PROPERTIES]

- 2,782m2 total site area
- Ideal tenanted investment with development potential
- Freestanding building
- Commercial development land
- Excellent location near Station Rd (main street)
- Located near Bruce Highway entry/exit to township
- Tenanted investment
- Long term veterinary tenant (22 years+ on site)
- Leased to a national head company
- Currently returning \$119,000 PA + outgoings + GST
- Lease runs for another 4 years with options
- Optimal long-term development potential or land-banking site
- Centre zoning
- 200m2 tenanted building
- Located near shops & business services
- Regular shaped allotment ideal for development
- Site includes holding income
- Very low existing site cover (options to create new build or stage development STCA)
- Strategic Northside location

## **SOLD**

Floor Area Suburb Address Property ID 200 Burpengary 51 Progress Rd 1679