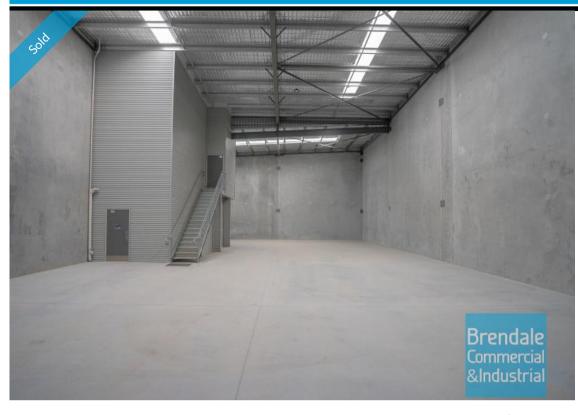

#### [UNDER OFFER] 450M2 INDUSTRIAL UNIT WITH OFFICE

[UNDER OFFER: PLEASE CONTACT US FOR SIMILAR PROPERTIES]

- 450m2 total space
- Newly constructed complex
- 50m2 office area
- 400m2 warehouse space
- $\hbox{-}\operatorname{First\,floor\,office}$
- Private amenities (including shower)
- Access from main road
- Located in the Heart of Brendale
- Roller door access
- Ample onsite parking
- General Industry zoning (GI)
- Ideal for Owner Occupier
- Easy parking in complex
- Good internal racking height
- High bay lighting
- Natural light in warehouse
- 20 radial kilometres to Brisbane CBD
- Strategic Northside location
- Good access to Airport Precinct, Sunshine Coast & Gold Coast via Bruce Hwy & Gateway Motorway
- Alternative sizes are available

## SOLD

Floor Area 450
Suburb Brendale
Address Unit 5/ 92/133 South Pine Rd
Property ID 1681