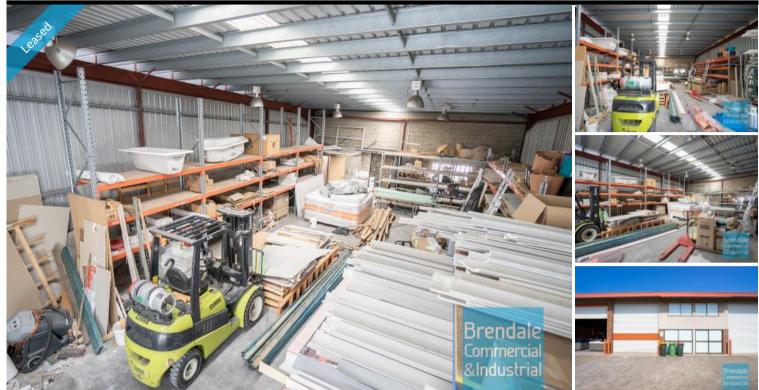

### **BRENDALE** 181M2 CLASSIC INDUSTRIAL OR STORAGE UNIT **EXCLUSIVE AGENCY**

- 181m2 total space
- Classic industrial or storage unit
- Unit faces street
- Corner Site
- Dual driveway access
- Roller door access
- Private amenities
- Shower cubicle
- Ample onsite parking
- Personnel entry door
- High bay lighting
- Natural light in warehouse
- 20 radial kilometers to Brisbane CBD
- Strategic Northside location
- Good access to Airport Precinct, Sunshine Coast & Gold Coast via Bruce Hwy & Gateway Motorway