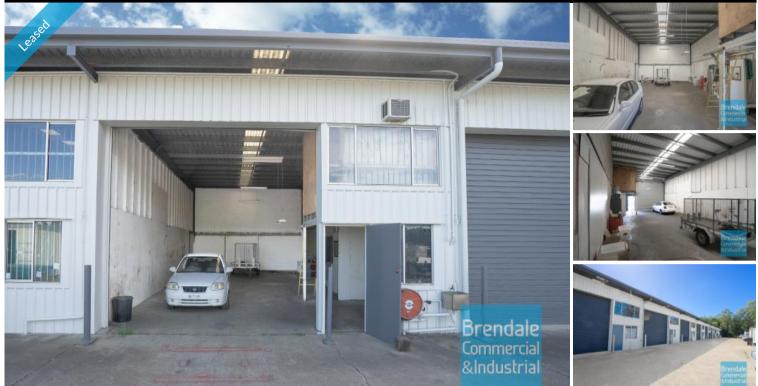

### LAWNTON [UNDER OFFER] 110M2 CLASSIC INDUSTRIAL OR STORAGE UNIT **EXCLUSIVE AGENCY**

[UNDER OFFER: PLEASE CONTACT US FOR SIMILAR PROPERTIES]

- 110m2 total space
- Classic industrial or storage unit
- Ideal small workshop or warehouse
- Ideal builders/ trade storage unit
- Roller door access
- Personnel door access
- Semi-trailer access
- Excellent truck access
- Drive around access
- Exterior hardstand/ containers
- Shared amenities
- Ample onsite parking
- 3 phase power
- Light industry zoning
- Easy parking in complex
- Natural light in warehouse
- Strategic Northside location
- Moreton Bay Regional council is the second fastest growing area in Australia

## **LEASED**

Floor Area Suburb Property ID