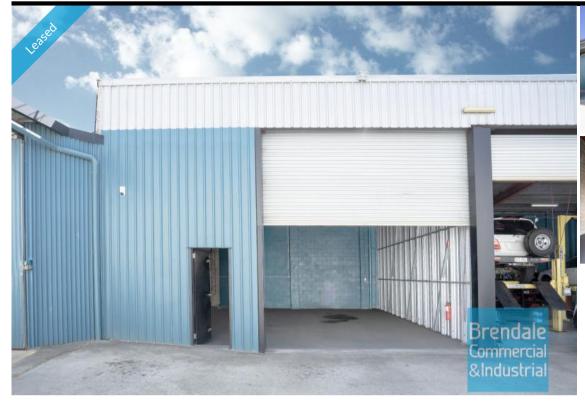

## [UNDER OFFER] 80M2 CLASSIC INDUSTRIAL OR STORAGE UNIT EXCLUSIVE AGENCY

[UNDER OFFER: PLEASE CONTACT US FOR SIMILAR PROPERTIES]

- 80m2 total space
- Classic industrial unit
- Ideal small workshop or storage unit
- Well priced to suit the market
- Access from main road
- Roller door access
- Personnel door access
- Ample onsite parking
- $\hbox{-} 20\, \hbox{radial kilometers to Brisbane CBD}\\$
- Strategic Northside location
- Good access to Airport Precinct, Sunshine Coast & Gold Coast via Bruce Hwy & Gateway Motorway