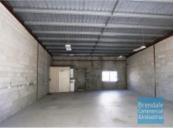

# [UNDER OFFER] 160M2 CLASSIC INDUSTRIAL UNIT **EXCLUSIVE AGENCY**

[UNDER OFFER: PLEASE CONTACT US FOR SIMILAR PROPERTIES]

- 160m2 total space
- Classic industrial or storage unit
- Ideal small workshop or warehouse
- Small office area
- Private amenities
- Roller door access
- Ample onsite parking
- 3 phase power
- General Industry zoning (GI)
- Natural light in warehouse
- 20 radial kilometers to Brisbane CBD
- Strategic Northside location
- Good access to Airport Precinct, Sunshine Coast & Gold Coast via Bruce Hwy & Gateway Motorway