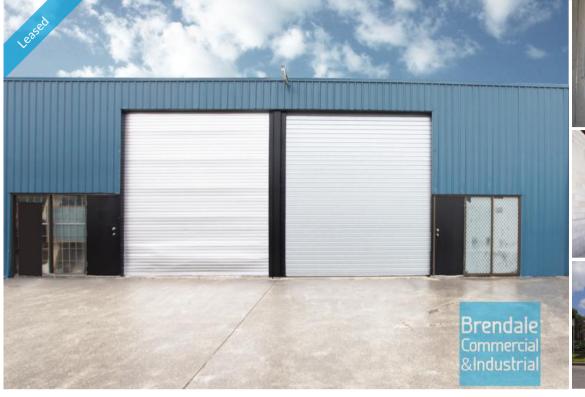

# [UNDER OFFER] 160M2 CLASSIC INDUSTRIAL UNIT **EXCLUSIVE AGENCY**

[UNDER OFFER: PLEASE CONTACT US FOR SIMILAR PROPERTIES]

- 160m2 total space
- Classic industrial or storage unit
- Ideal small workshop or warehouse
- Small office area
- Private amenities
- Roller door access
- Ample onsite parking
- 3 phase power
- General Industry zoning (GI)
- Natural light in warehouse
- 20 radial kilometers to Brisbane CBD
- Strategic Northside location
- Good access to Airport Precinct, Sunshine Coast & Gold Coast via Bruce Hwy & Gateway Motorway