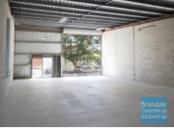

# [UNDER OFFER] 160M2 CLASSIC INDUSTRIAL UNIT **EXCLUSIVE AGENCY**

[UNDER OFFER: PLEASE CONTACT US FOR SIMILAR PROPERTIES]

- 160m2 total space
- Classic industrial or storage unit
- Ideal small workshop or warehouse
- Small office area
- Private amenities
- Roller door access
- Ample onsite parking
- 3 phase power
- General Industry zoning (GI)
- Natural light in warehouse
- 20 radial kilometers to Brisbane CBD
- Strategic Northside location
- Good access to Airport Precinct, Sunshine Coast & Gold Coast via Bruce Hwy & Gateway Motorway