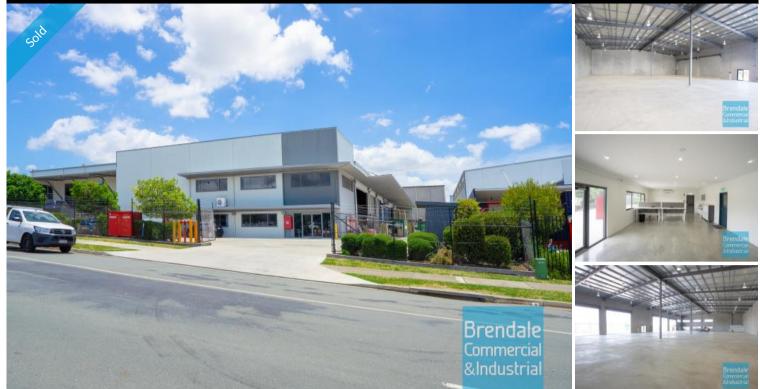

## BRENDALE [UNDER OFFER] 1,504M2 INDUSTRIAL FREESTANDER EXCLUSIVE AGENCY

[UNDER OFFER: PLEASE CONTACT US FOR SIMILAR PROPERTIES]

- 1,504m2 total building space
- Freestanding building
- 2,720m2 total site
- 70m2 office area
- 1,434m2 warehouse space
- Tilt panel construction
- Air conditioned office
- Clean open plan office area
- Lunch room area
- Separate warehouse & office amenities
- High bay lighting
- Natural light in warehouse
- Clearspan-style warehouse
- Good internal racking height
- Mezzanine over office
- Exterior hardstand/ containers
- Fully fenced site
- 6 roller doors
- 2 x 6.5m wide roller door access
- 21 car parking spaces
- Semi-trailer access
- 3 phase power
- General Industry zoning (GI)
- 20 radial kilometers to Brisbane CBD
- Strategic Northside location
- Good access to Airport Precinct, Sunshine Coast & Gold Coast via Bruce Hwy & Gateway Motorway

### **SOLD**

1504 Brendale 1688