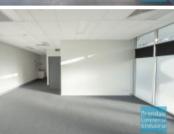

### **[UNDER CONTRACT] 150M2 FREESTANDING OFFICE**

[UNDER OFFER: PLEASE CONTACT US FOR SIMILAR PROPERTIES]

- 150m2 freestanding office
- 607m2 main road site
- Ideal medical or office suite
- Occupy entire site
- Main road frontage
- Vacant and ready to occupy
- Freestanding building
- Air conditioned office
- Office fitout included
- Fitout can be configured to suit
- Reception & meeting areas
- Large windows / glass frontage
- Floor coverings & suspended ceilings included
- Data cabling included
- Private amenities (including shower)
- Ample onsite parking
- Private parking at rear
- Signage to main road
- Located near shops & business services
- Located in the heart of Albany Creek village
- Leasing Options: Suite 1 (88m2) + Suite 2: 49m2
- Scalable options to sublease if required - Strategic Northside location
- Need a smaller space? Suites are available to lease individually or as a whole site.