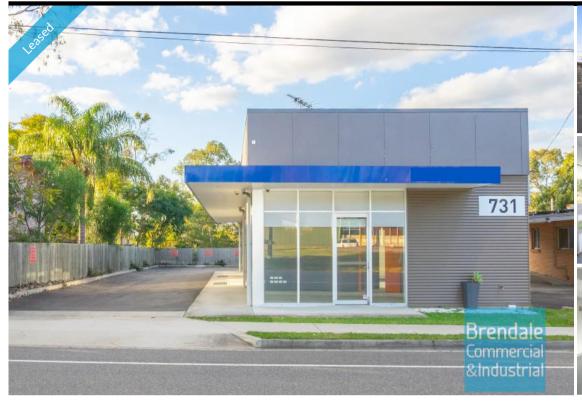

#### **ALBANY CREEK**

731 Albany Creek Rd

### **[UNDER CONTRACT] 150M2 FREESTANDING OFFICE**

[UNDER OFFER: PLEASE CONTACT US FOR SIMILAR PROPERTIES]

- 150m2 freestanding office
- 607m2 main road site
- Ideal medical or office suite
- Occupy entire site
- Main road frontage
- Vacant and ready to occupy
- Freestanding building
- Air conditioned office
- Office fitout included
- Fitout can be configured to suit
- Reception & meeting areas
- Large windows / glass frontage
- Floor coverings & suspended ceilings included
- Data cabling included
- Private amenities (including shower)
- Ample onsite parking
- Private parking at rear
- Signage to main road
- Located near shops & business services
- Located in the heart of Albany Creek village
- Leasing Options: Suite 1 (88m2) + Suite 2: 49m2
- Scalable options to sublease if required - Strategic Northside location
- Need a smaller space? Suites are available to lease individually or as a whole site.

#### **LEASED** Floor Area 150 Suburb Albany Creek Address 731 Albany Creek Rd Property ID 1695