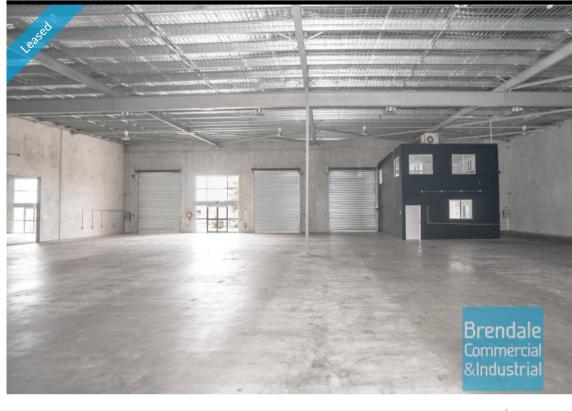

# 1,050M2 INDUSTRIAL WAREHOUSE WITH OFFICE EXCLUSIVE AGENCY

- 1,050m2 total space
- 100m2 office area
- 950m2 warehouse space
- Tilt panel construction
- Modern complex
- Air conditioned office
- Office fitout included
- Reception area
- Office over two levels
- Data cabling included
- Floor coverings & suspended ceiling
- Office overlooks warehouse
- Container height electric roller door
- 4 roller doors
- 10 car parking spaces
- $\hbox{-} \ General\ Industry\ zoning\ (GI)$
- Well priced to suit the market
- Good internal racking height
- High bay lighting
- Natural light in warehouse
- Private kitchenette
- Disabled Toilet
- Private amenities (including shower)
- Dual driveway access
- Exterior hardstand/containers
- Semi-trailer access
- 3 phase power
- 20 radial kilometres to Brisbane CBD
- Strategic Northside location
- Good access to Airport Precinct, Sunshine Coast & Gold Coast via Bruce Hwy & Gateway Motorway
- Alternative sizes are available from 500m2 2,050m2