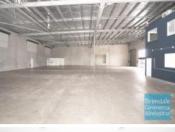

# 1,050M2 INDUSTRIAL WAREHOUSE WITH OFFICE EXCLUSIVE AGENCY

- 1,050m2 total space
- 100m2 office area
- 950m2 warehouse space
- Tilt panel construction
- Modern complex
- Air conditioned office
- Office fitout included
- Reception area
- Office over two levels
- Data cabling included
- Floor coverings & suspended ceiling
- Office overlooks warehouse
- Container height electric roller door
- 4 roller doors
- 10 car parking spaces
- $\hbox{-} \ General\ Industry\ zoning\ (GI)$
- Well priced to suit the market
- Good internal racking height
- High bay lighting
- Natural light in warehouse
- Private kitchenette
- Disabled Toilet
- Private amenities (including shower)
- Dual driveway access
- Exterior hardstand/containers
- Semi-trailer access
- 3 phase power
- 20 radial kilometres to Brisbane CBD
- Strategic Northside location
- Good access to Airport Precinct, Sunshine Coast & Gold Coast via Bruce Hwy & Gateway Motorway
- Alternative sizes are available from 500m2 2,050m2