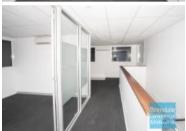

# 1,050M2 INDUSTRIAL WAREHOUSE WITH OFFICE EXCLUSIVE AGENCY

- 1,050m2 total space
- 100m2 office area
- 950m2 warehouse space
- Tilt panel construction
- Modern complex
- Air conditioned office
- Office fitout included
- Reception area
- Office over two levels
- Data cabling included
- Floor coverings & suspended ceiling
- Office overlooks warehouse
- Container height electric roller door
- 4 roller doors
- 10 car parking spaces
- $\hbox{-} \ General\ Industry\ zoning\ (GI)$
- Well priced to suit the market
- Good internal racking height
- High bay lighting
- Natural light in warehouse
- Private kitchenette
- Disabled Toilet
- Private amenities (including shower)
- Dual driveway access
- Exterior hardstand/containers
- Semi-trailer access
- 3 phase power
- 20 radial kilometres to Brisbane CBD
- Strategic Northside location
- Good access to Airport Precinct, Sunshine Coast & Gold Coast via Bruce Hwy & Gateway Motorway
- Alternative sizes are available from 500m2 2,050m2