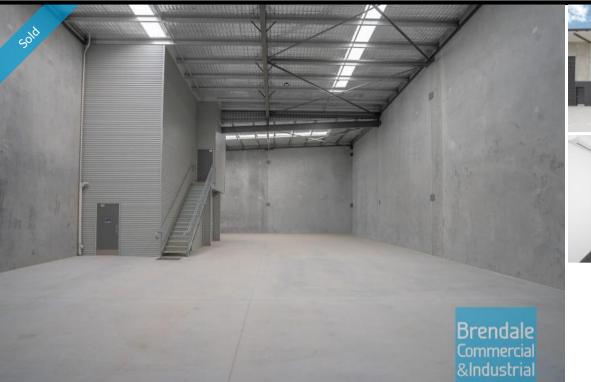

## [UNDER OFFER: PLEASE CONTACT US FOR SIMILAR PROPERTIES]

- 253m2 tenanted investment
- Front unit in complex
- Newly constructed complex
- Tilt panel construction
- Leased until 2023 + 3yr option
- 4% annual increases
- Currently returning \$38,750 PA + outs
- Tenant pays 100% of outgoings
- 1yr old building, offering excellent upside + good depreciation schedule
- Modern complex/ neat industrial
- 49m2 office area
- 204m2 warehouse space
- First floor office
- Private amenities (including shower)
- Located in the Heart of Brendale
- Roller door access
- Ample onsite parking
- General Industry zoning (GI)
- Easy parking in complex
- Good internal racking height
- High bay lighting
- Natural light in warehouse
- 20 radial kilometers to Brisbane CBD
- Strategic Northside location
- Good access to Airport Precinct, Sunshine Coast & Gold Coast via Bruce Hwy & Gateway Motorway
- Alternative sizes are available