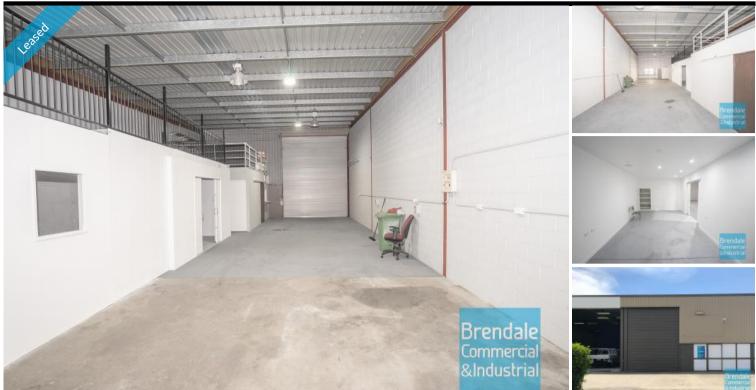

### **BRENDALE**

Unit 4/2 Belconnen Cres [UNDER OFFER] 191M2 CLASSIC INDUSTRIAL OR STORAGE UNIT **EXCLUSIVE AGENCY** 

[UNDER OFFER: PLEASE CONTACT US FOR SIMILAR PROPERTIES]

- 191m2 total space
- Classic industrial or storage unit
- Direct street frontage
- 31m2 office area
- 160m2 warehouse space
- Mezzanine storage
- Private kitchenette
- Private amenities
- Natural light in warehouse
- Roller door access
- Ample onsite parking
- 3 phase power
- General Industry zoning (GI)
- Easy parking in complex
- Good signage opportunities
- 20 radial kilometers to Brisbane CBD
- Strategic Northside location

- Good access to Airport Precinct, Sunshine Coast & Gold Coast via Bruce Hwy & Gateway Motorway

For more information or to arrange an inspection please call THE EXCLUSIVE AGENT Bill Mcilwraith of Brendale Commercial & Industrial